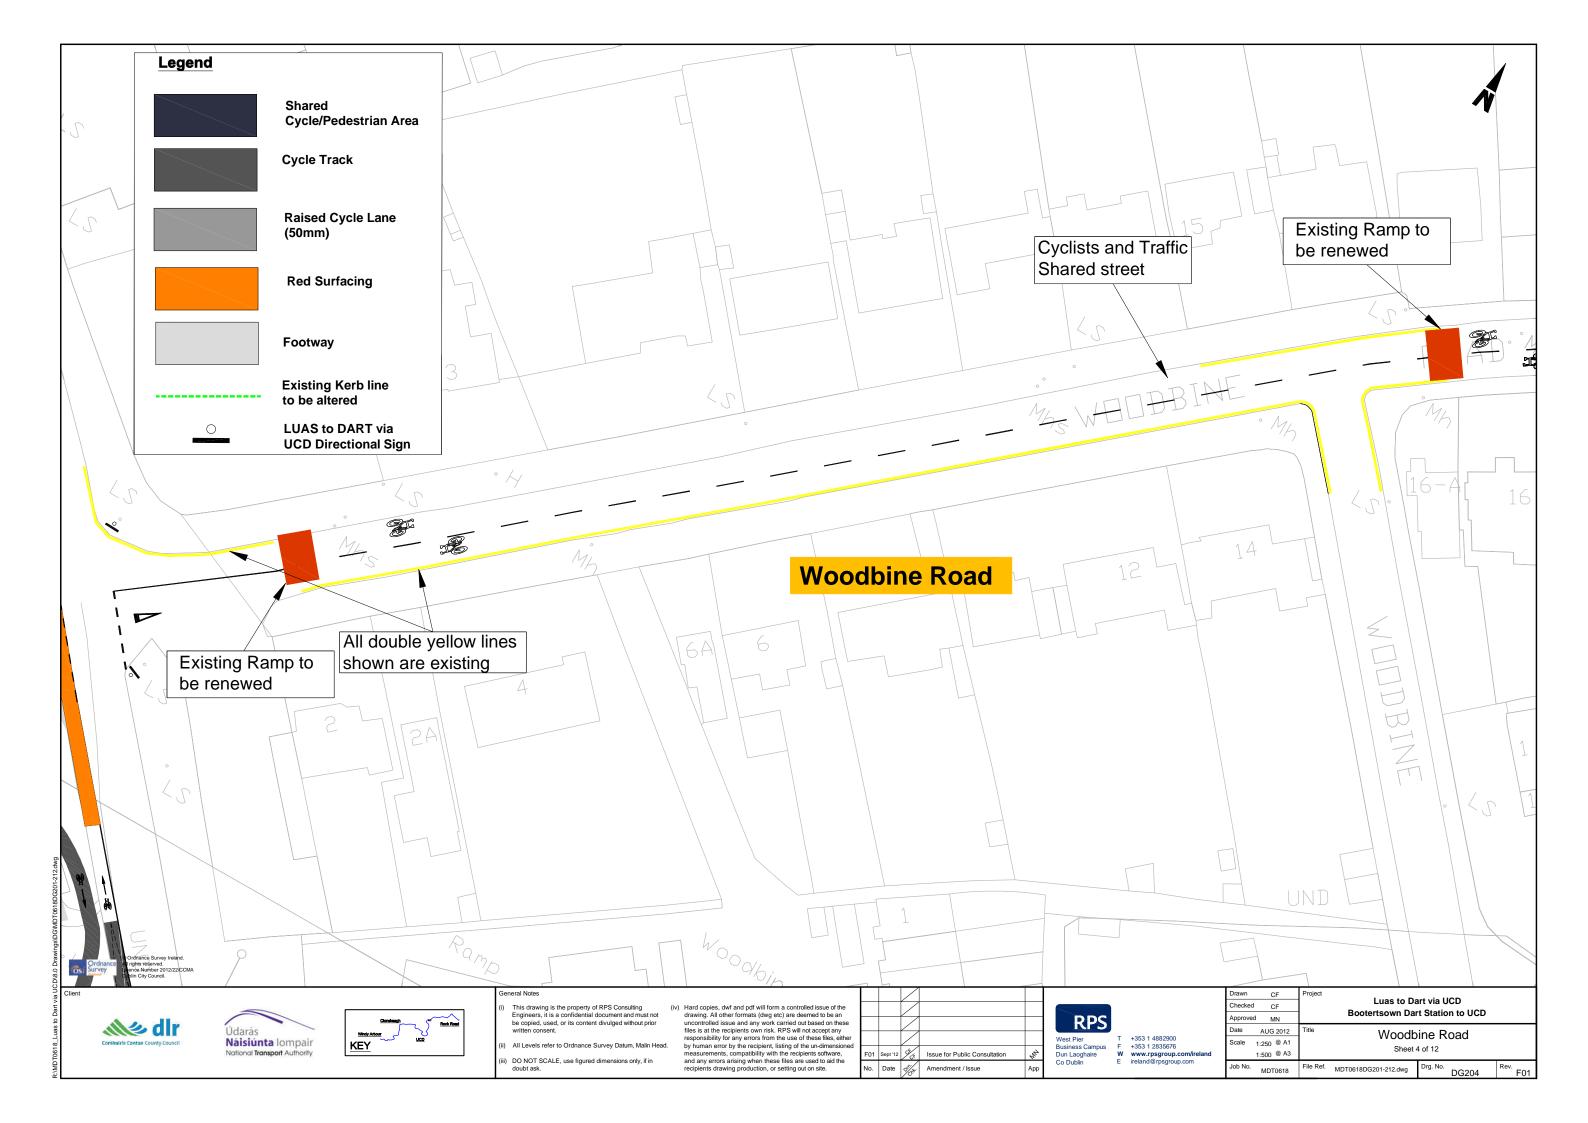

## **DRAWING TITLE**

| CONTENTS                          | Drawing No. |
|-----------------------------------|-------------|
| Scheme Location - Sheet Index     | IX001       |
|                                   |             |
| WINDY ARBOUR LUAS to U.C.D        |             |
| St. Columbanus Road               | DG101       |
| St Columbanus Road                | DG102       |
| Dundrum Road                      | DG103       |
| Mulvey Park                       | DG104       |
| Mulvey Park - Gledswood Park      | DG105       |
| Gledswood Park                    | DG106       |
| Gledswood Park                    | DG107       |
| Bird Avenue, Roebuck Road         | DG108       |
| Clonskeagh Road                   | DG109       |
| Clonskeagh Road - Wynnsward Drive | DG110       |
|                                   |             |
| BOOTERSTOWN DART STATION to UCD   |             |
| Belfield Overpass                 | DG201       |
| Belfield Overpass                 | DG202       |
| Belfield Overpass                 | DG203       |
| Woodbine Road                     | DG204       |
| Woodbine Road                     | DG205       |
| Woodbine Road                     | DG206       |
| Woodbine Road - Trimleston Avenue | DG207       |
| Trimleston Avenue                 | DG208       |
| Trimleston Avenue - Rock Road     | DG209       |
| Rock Road                         | DG210       |
| Rock Road                         | DG211       |
| Rock Road                         | DG212       |