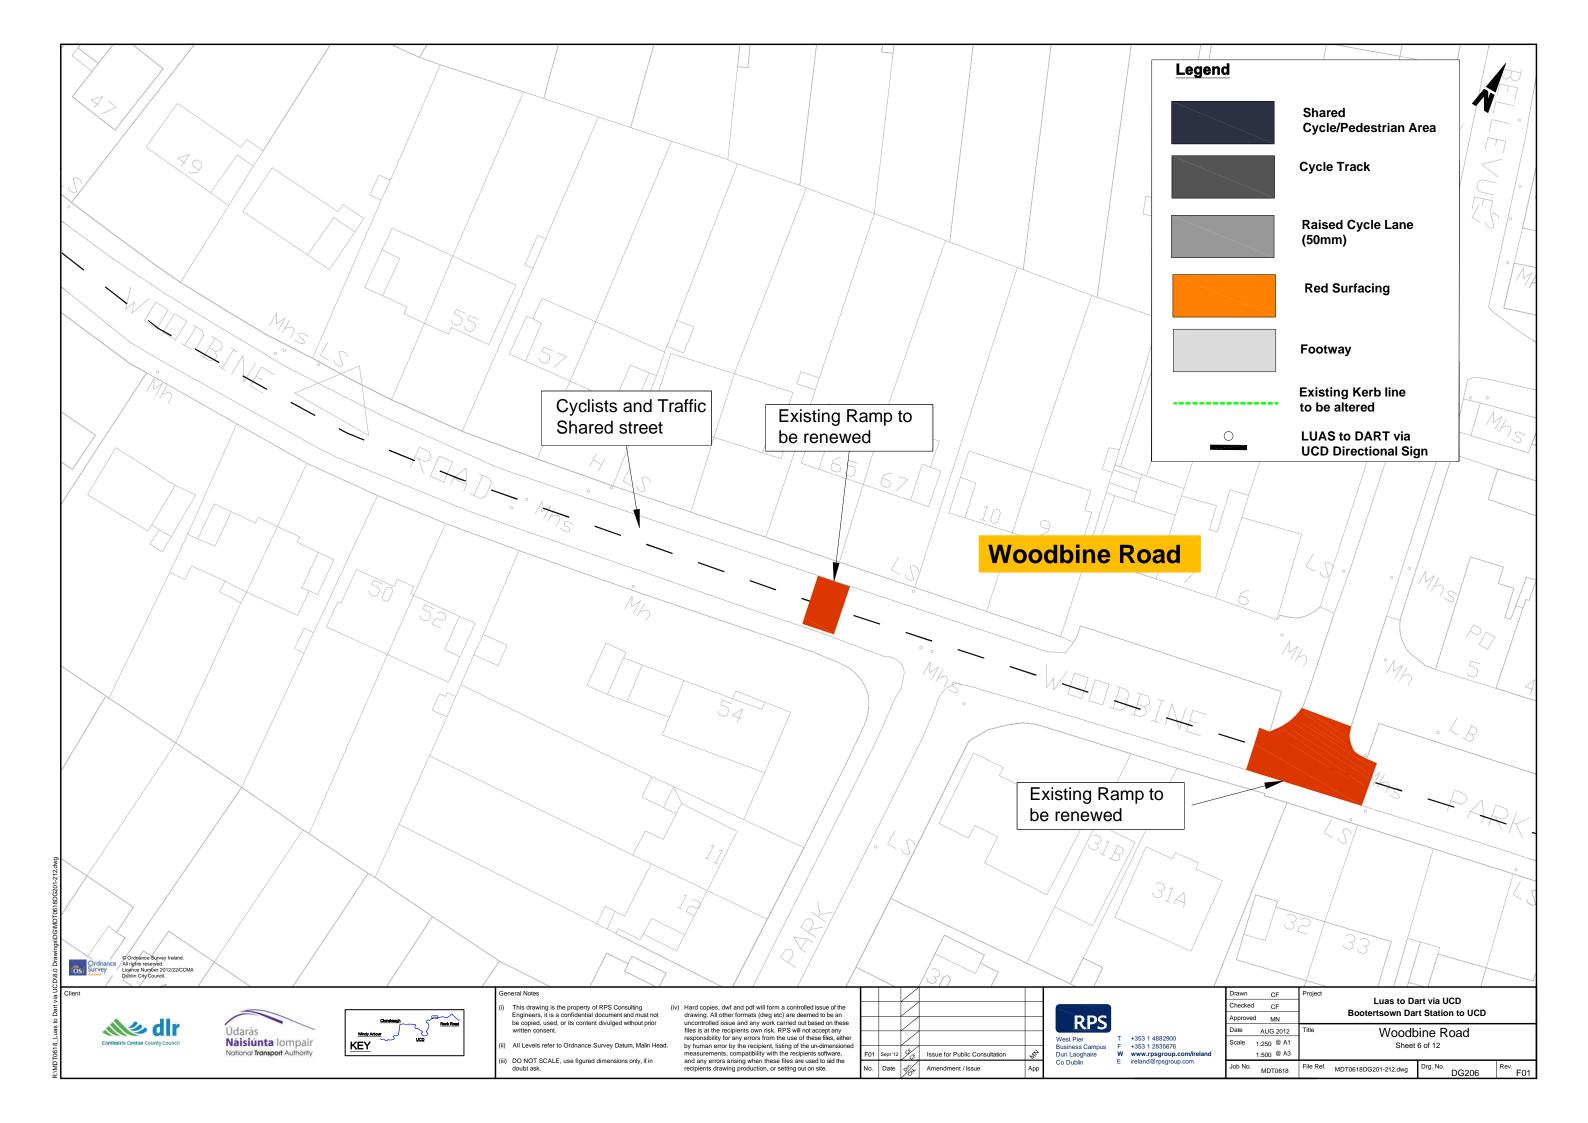

## **DRAWING TITLE**

| CONTENTS                          | Drawing No. |
|-----------------------------------|-------------|
| Scheme Location - Sheet Index     | IX001       |
|                                   |             |
| WINDY ARBOUR LUAS to U.C.D        |             |
| St. Columbanus Road               | DG101       |
| St Columbanus Road                | DG102       |
| Dundrum Road                      | DG103       |
| Mulvey Park                       | DG104       |
| Mulvey Park - Gledswood Park      | DG105       |
| Gledswood Park                    | DG106       |
| Gledswood Park                    | DG107       |
| Bird Avenue, Roebuck Road         | DG108       |
| Clonskeagh Road                   | DG109       |
| Clonskeagh Road - Wynnsward Drive | DG110       |
|                                   |             |
| BOOTERSTOWN DART STATION to UCD   |             |
| Belfield Overpass                 | DG201       |
| Belfield Overpass                 | DG202       |
| Belfield Overpass                 | DG203       |
| Woodbine Road                     | DG204       |
| Woodbine Road                     | DG205       |
| Woodbine Road                     | DG206       |
| Woodbine Road - Trimleston Avenue | DG207       |
| Trimleston Avenue                 | DG208       |
| Trimleston Avenue - Rock Road     | DG209       |
| Rock Road                         | DG210       |
| Rock Road                         | DG211       |
| Rock Road                         | DG212       |