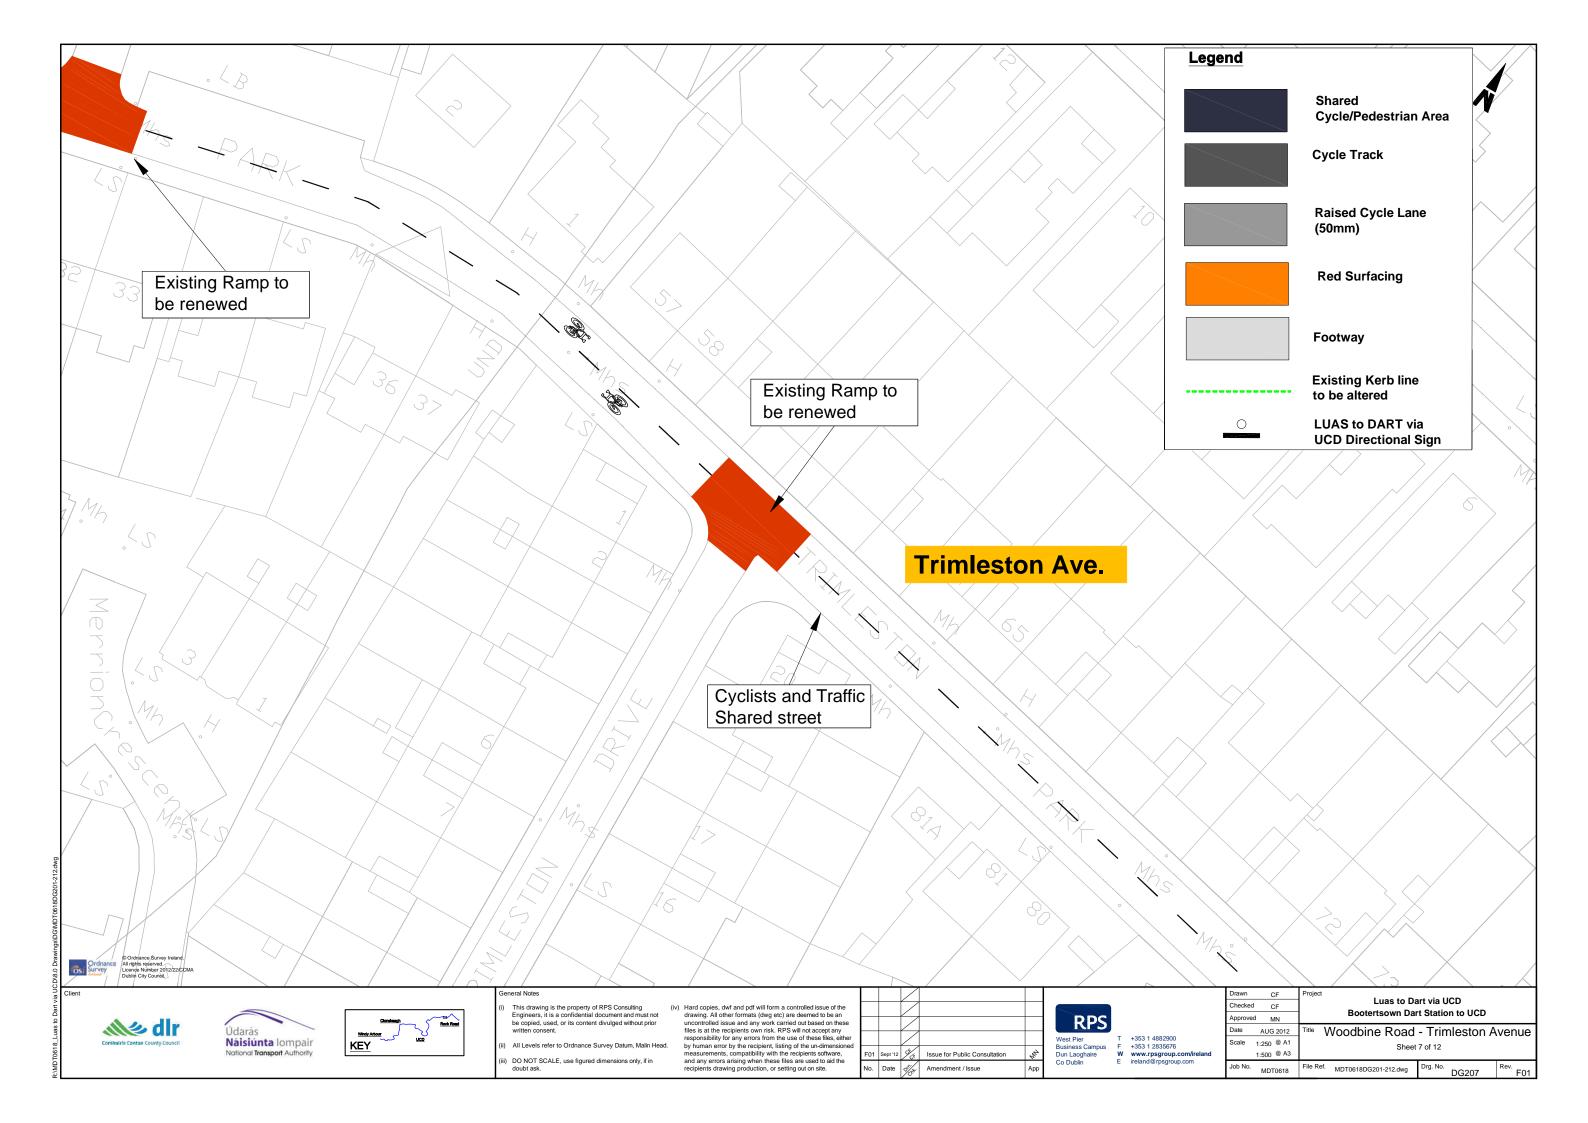

## **DRAWING TITLE**

| CONTENTS                          | Drawing No. |
|-----------------------------------|-------------|
| Scheme Location - Sheet Index     | IX001       |
|                                   |             |
| WINDY ARBOUR LUAS to U.C.D        |             |
| St. Columbanus Road               | DG101       |
| St Columbanus Road                | DG102       |
| Dundrum Road                      | DG103       |
| Mulvey Park                       | DG104       |
| Mulvey Park - Gledswood Park      | DG105       |
| Gledswood Park                    | DG106       |
| Gledswood Park                    | DG107       |
| Bird Avenue, Roebuck Road         | DG108       |
| Clonskeagh Road                   | DG109       |
| Clonskeagh Road - Wynnsward Drive | DG110       |
|                                   |             |
| BOOTERSTOWN DART STATION to UCD   |             |
| Belfield Overpass                 | DG201       |
| Belfield Overpass                 | DG202       |
| Belfield Overpass                 | DG203       |
| Woodbine Road                     | DG204       |
| Woodbine Road                     | DG205       |
| Woodbine Road                     | DG206       |
| Woodbine Road - Trimleston Avenue | DG207       |
| Trimleston Avenue                 | DG208       |
| Trimleston Avenue - Rock Road     | DG209       |
| Rock Road                         | DG210       |
| Rock Road                         | DG211       |
| Rock Road                         | DG212       |