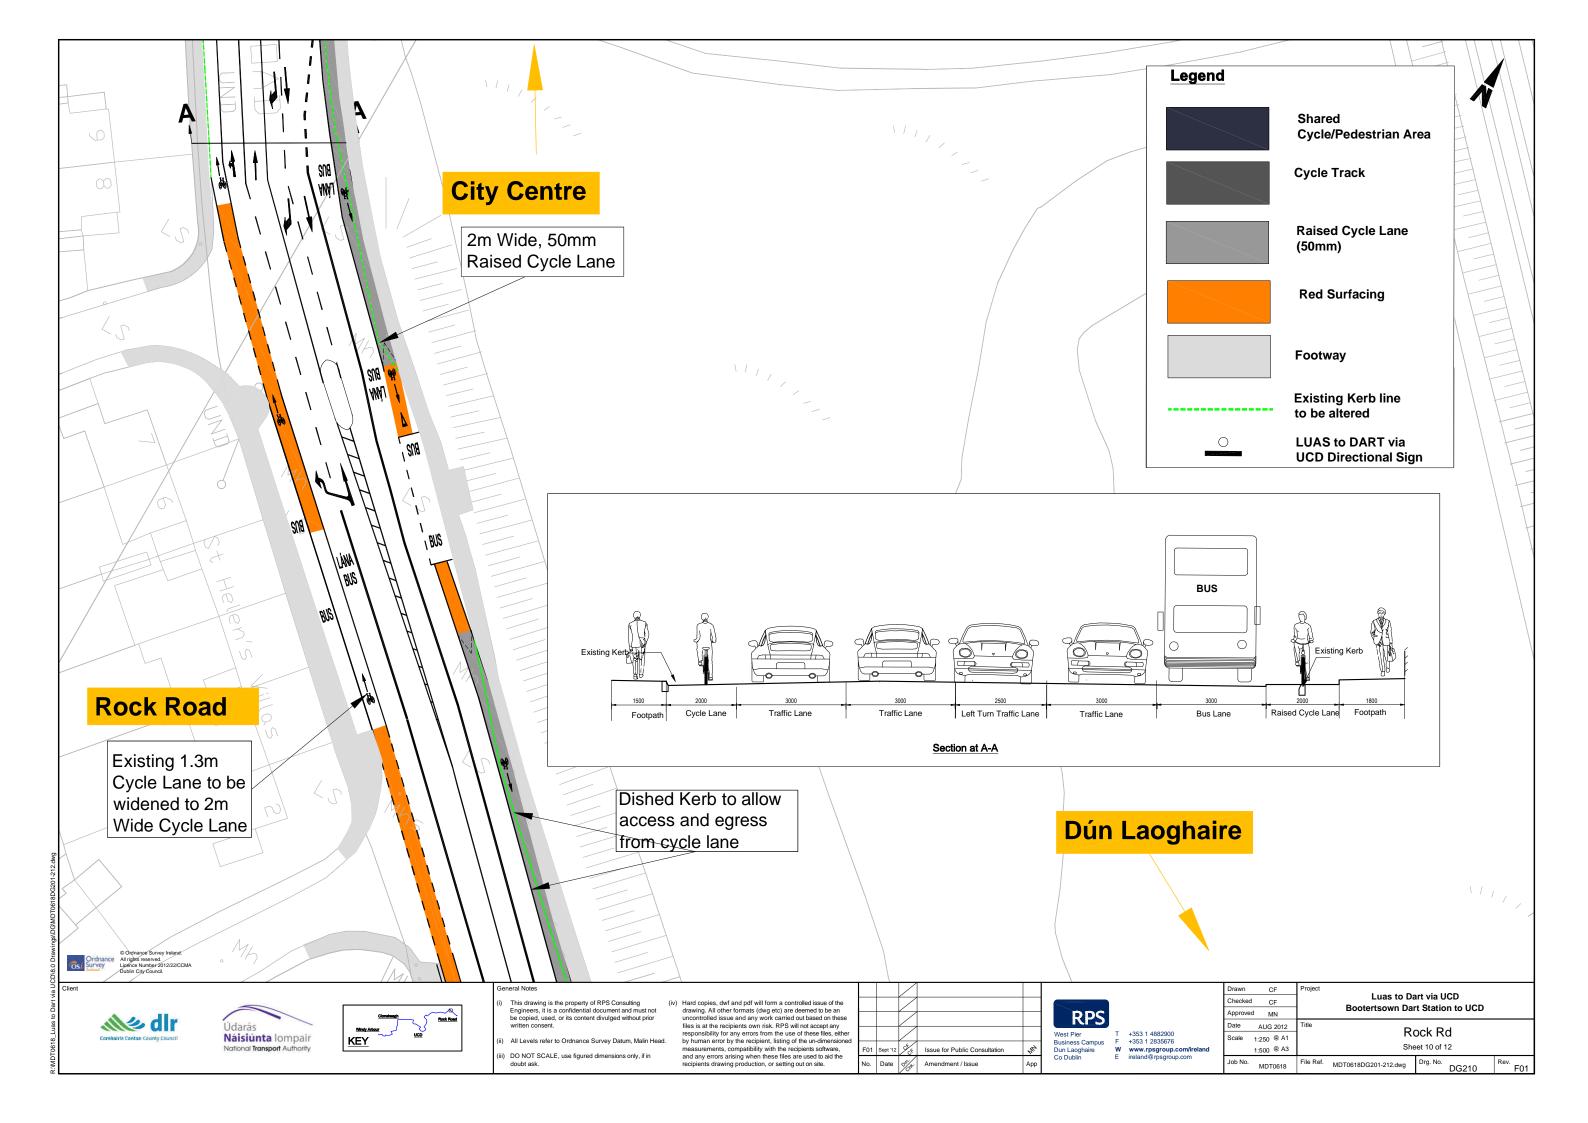

## **DRAWING TITLE**

| CONTENTS                          | Drawing No. |
|-----------------------------------|-------------|
| Scheme Location - Sheet Index     | IX001       |
|                                   |             |
| WINDY ARBOUR LUAS to U.C.D        |             |
| St. Columbanus Road               | DG101       |
| St Columbanus Road                | DG102       |
| Dundrum Road                      | DG103       |
| Mulvey Park                       | DG104       |
| Mulvey Park - Gledswood Park      | DG105       |
| Gledswood Park                    | DG106       |
| Gledswood Park                    | DG107       |
| Bird Avenue, Roebuck Road         | DG108       |
| Clonskeagh Road                   | DG109       |
| Clonskeagh Road - Wynnsward Drive | DG110       |
|                                   |             |
| BOOTERSTOWN DART STATION to UCD   |             |
| Belfield Overpass                 | DG201       |
| Belfield Overpass                 | DG202       |
| Belfield Overpass                 | DG203       |
| Woodbine Road                     | DG204       |
| Woodbine Road                     | DG205       |
| Woodbine Road                     | DG206       |
| Woodbine Road - Trimleston Avenue | DG207       |
| Trimleston Avenue                 | DG208       |
| Trimleston Avenue - Rock Road     | DG209       |
| Rock Road                         | DG210       |
| Rock Road                         | DG211       |
| Rock Road                         | DG212       |