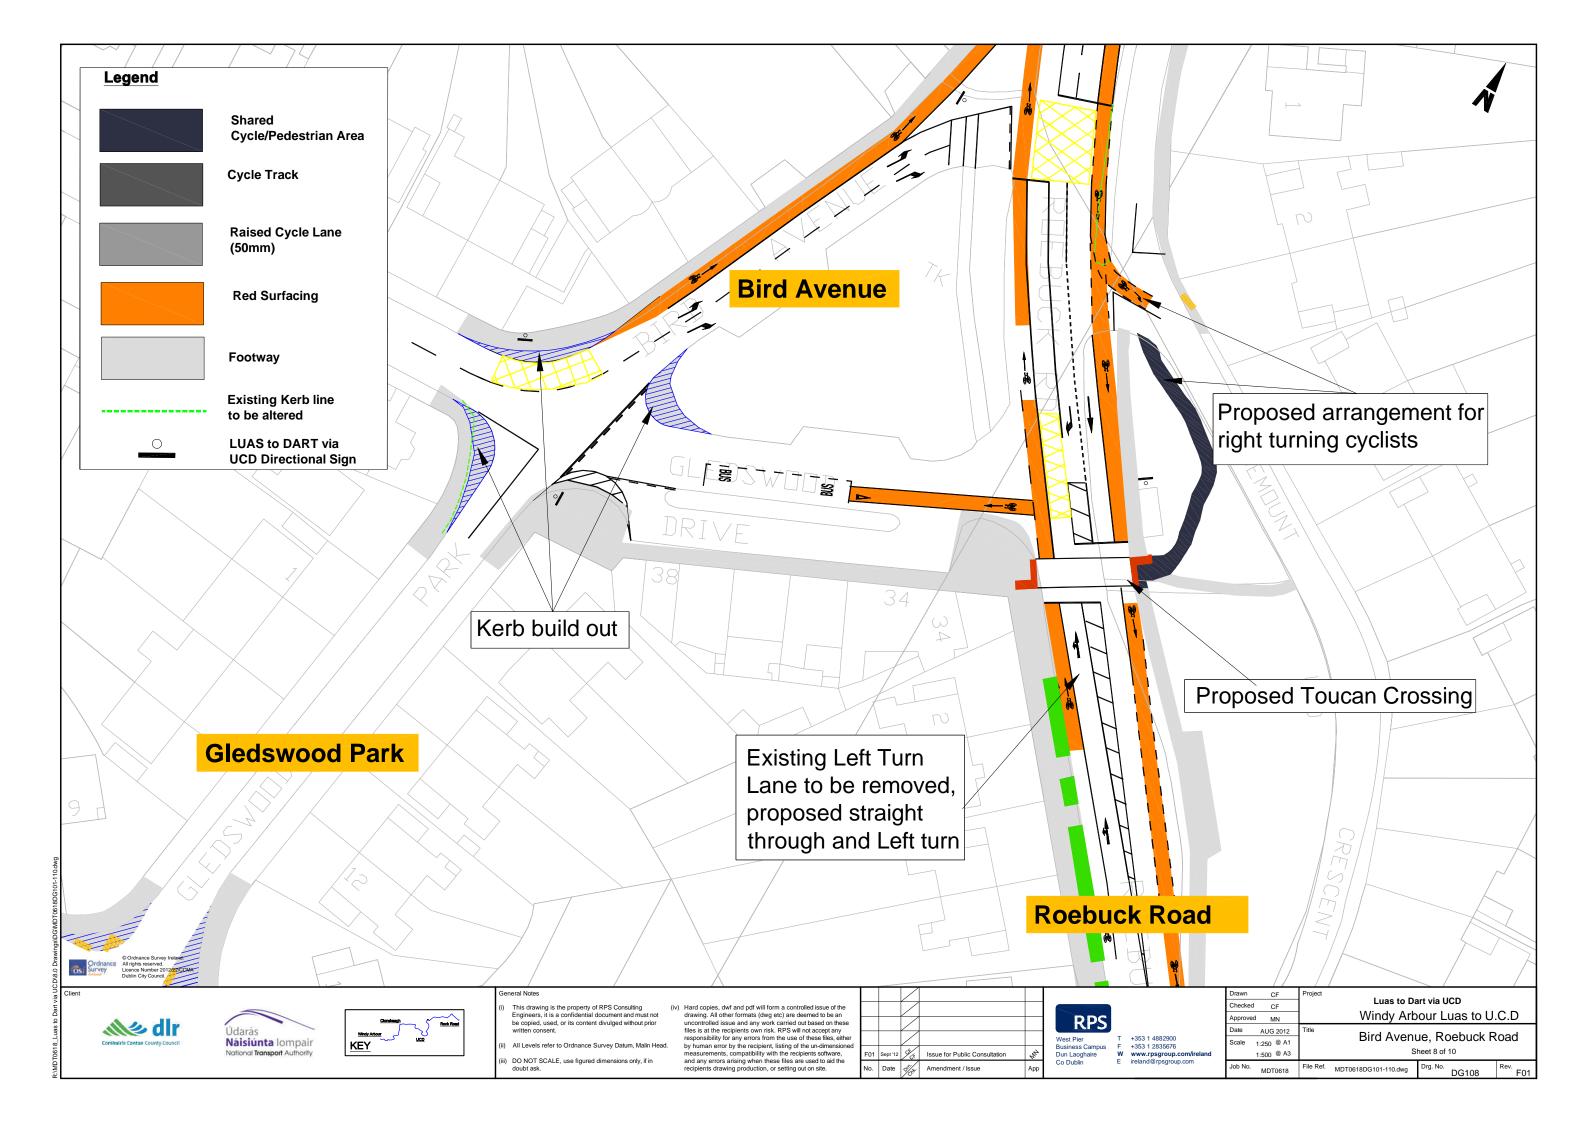

## **DRAWING TITLE**

| CONTENTS                          | Drawing No. |
|-----------------------------------|-------------|
| Scheme Location - Sheet Index     | IX001       |
|                                   |             |
| WINDY ARBOUR LUAS to U.C.D        |             |
| St. Columbanus Road               | DG101       |
| St Columbanus Road                | DG102       |
| Dundrum Road                      | DG103       |
| Mulvey Park                       | DG104       |
| Mulvey Park - Gledswood Park      | DG105       |
| Gledswood Park                    | DG106       |
| Gledswood Park                    | DG107       |
| Bird Avenue, Roebuck Road         | DG108       |
| Clonskeagh Road                   | DG109       |
| Clonskeagh Road - Wynnsward Drive | DG110       |
|                                   |             |
| BOOTERSTOWN DART STATION to UCD   |             |
| Belfield Overpass                 | DG201       |
| Belfield Overpass                 | DG202       |
| Belfield Overpass                 | DG203       |
| Woodbine Road                     | DG204       |
| Woodbine Road                     | DG205       |
| Woodbine Road                     | DG206       |
| Woodbine Road - Trimleston Avenue | DG207       |
| Trimleston Avenue                 | DG208       |
| Trimleston Avenue - Rock Road     | DG209       |
| Rock Road                         | DG210       |
| Rock Road                         | DG211       |
| Rock Road                         | DG212       |