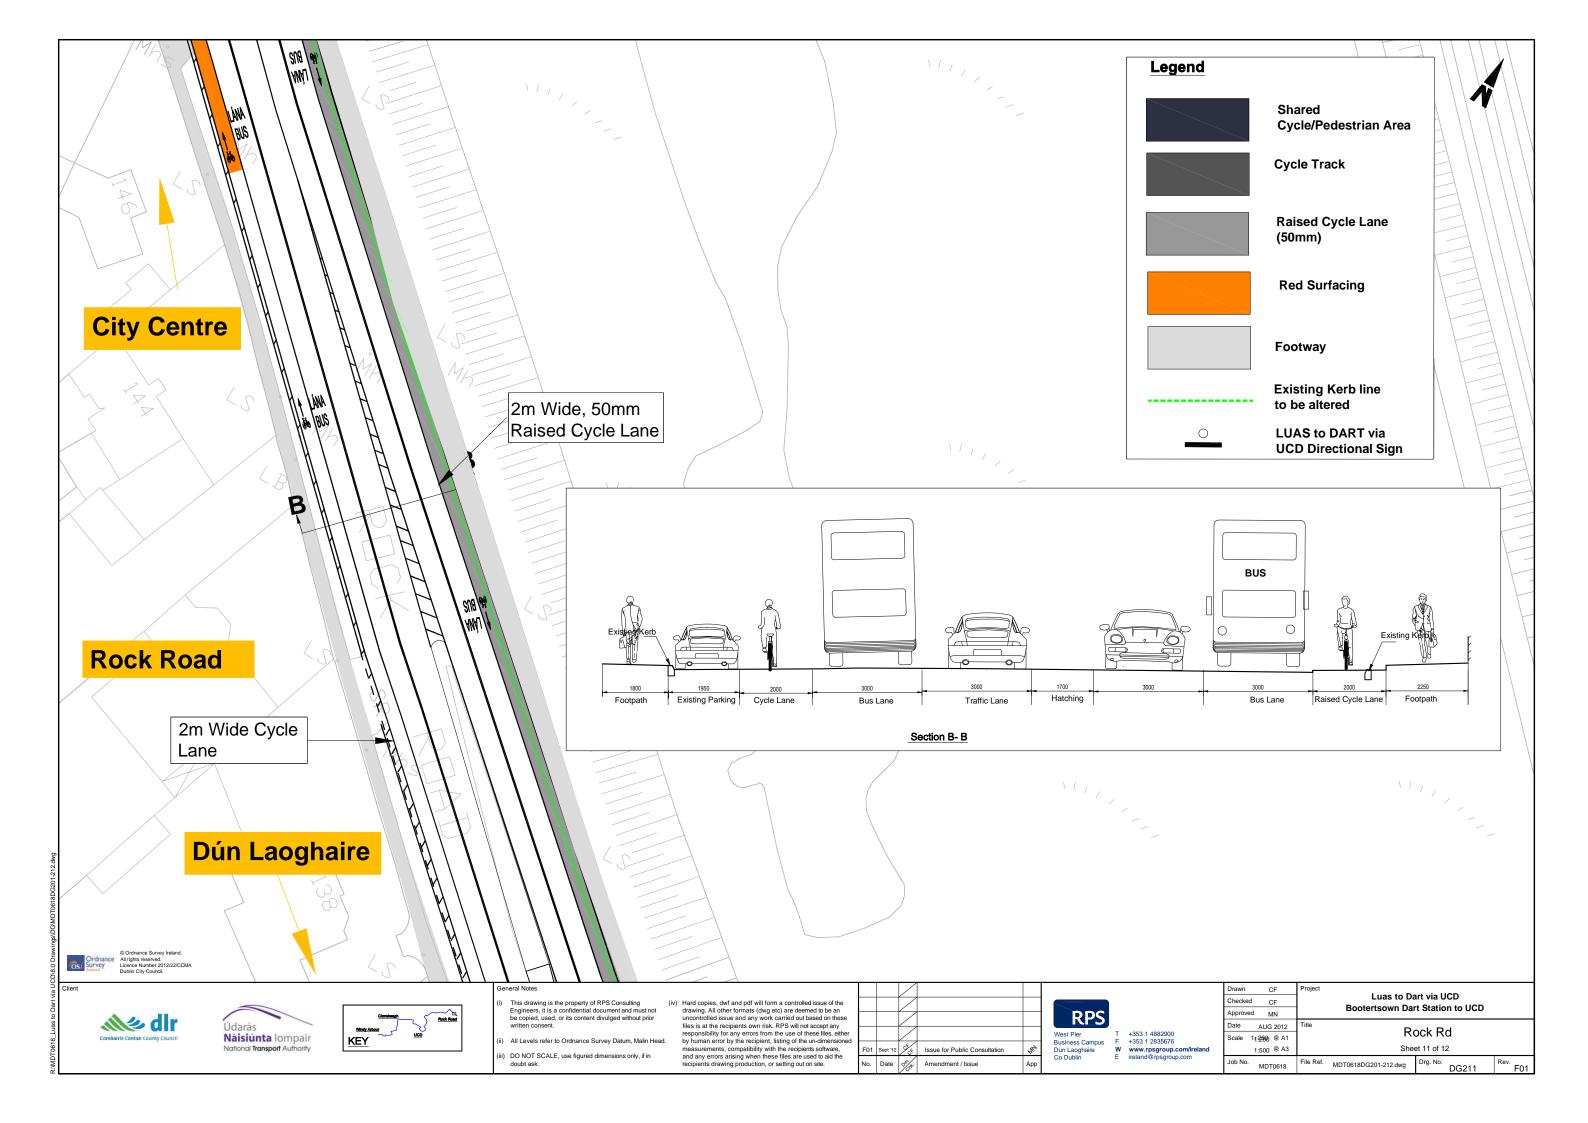

## **DRAWING TITLE**

| CONTENTS                          | Drawing No. |
|-----------------------------------|-------------|
| Scheme Location - Sheet Index     | IX001       |
|                                   |             |
| WINDY ARBOUR LUAS to U.C.D        |             |
| St. Columbanus Road               | DG101       |
| St Columbanus Road                | DG102       |
| Dundrum Road                      | DG103       |
| Mulvey Park                       | DG104       |
| Mulvey Park - Gledswood Park      | DG105       |
| Gledswood Park                    | DG106       |
| Gledswood Park                    | DG107       |
| Bird Avenue, Roebuck Road         | DG108       |
| Clonskeagh Road                   | DG109       |
| Clonskeagh Road - Wynnsward Drive | DG110       |
|                                   |             |
| BOOTERSTOWN DART STATION to UCD   |             |
| Belfield Overpass                 | DG201       |
| Belfield Overpass                 | DG202       |
| Belfield Overpass                 | DG203       |
| Woodbine Road                     | DG204       |
| Woodbine Road                     | DG205       |
| Woodbine Road                     | DG206       |
| Woodbine Road - Trimleston Avenue | DG207       |
| Trimleston Avenue                 | DG208       |
| Trimleston Avenue - Rock Road     | DG209       |
| Rock Road                         | DG210       |
| Rock Road                         | DG211       |
| Rock Road                         | DG212       |