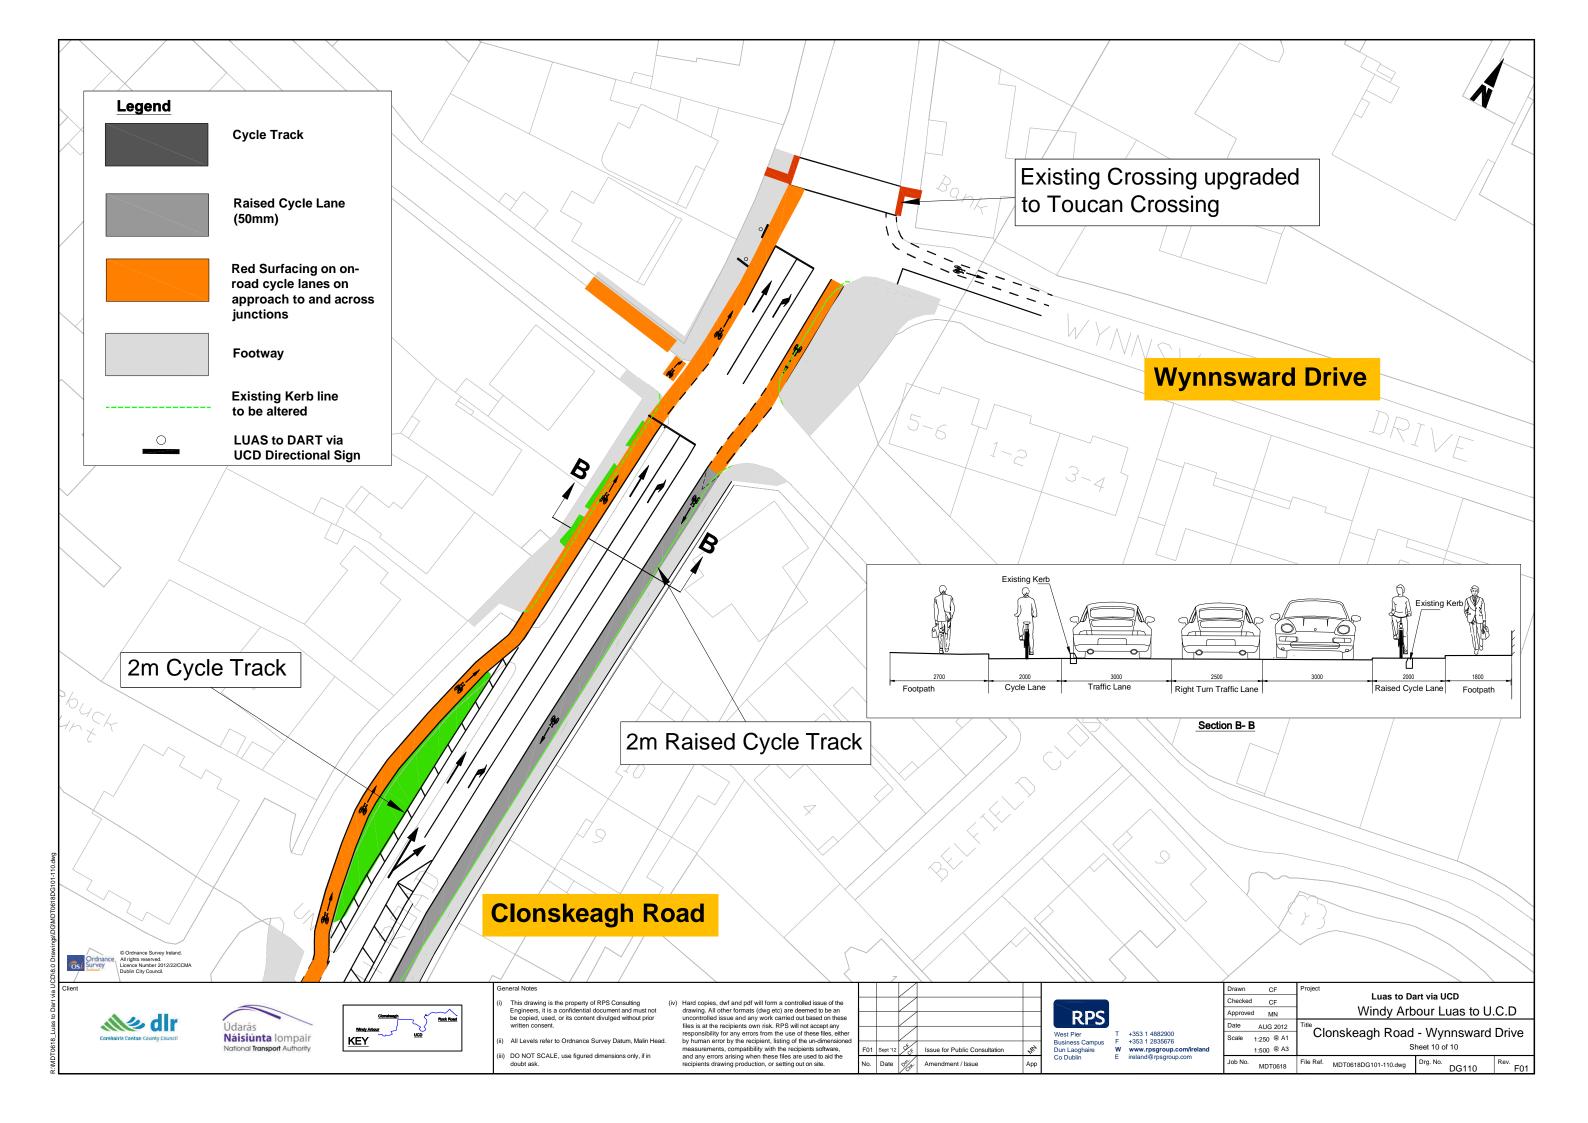

## **DRAWING TITLE**

| CONTENTS                          | Drawing No. |
|-----------------------------------|-------------|
| Scheme Location - Sheet Index     | IX001       |
|                                   |             |
| WINDY ARBOUR LUAS to U.C.D        |             |
| St. Columbanus Road               | DG101       |
| St Columbanus Road                | DG102       |
| Dundrum Road                      | DG103       |
| Mulvey Park                       | DG104       |
| Mulvey Park - Gledswood Park      | DG105       |
| Gledswood Park                    | DG106       |
| Gledswood Park                    | DG107       |
| Bird Avenue, Roebuck Road         | DG108       |
| Clonskeagh Road                   | DG109       |
| Clonskeagh Road - Wynnsward Drive | DG110       |
|                                   |             |
| BOOTERSTOWN DART STATION to UCD   |             |
| Belfield Overpass                 | DG201       |
| Belfield Overpass                 | DG202       |
| Belfield Overpass                 | DG203       |
| Woodbine Road                     | DG204       |
| Woodbine Road                     | DG205       |
| Woodbine Road                     | DG206       |
| Woodbine Road - Trimleston Avenue | DG207       |
| Trimleston Avenue                 | DG208       |
| Trimleston Avenue - Rock Road     | DG209       |
| Rock Road                         | DG210       |
| Rock Road                         | DG211       |
| Rock Road                         | DG212       |