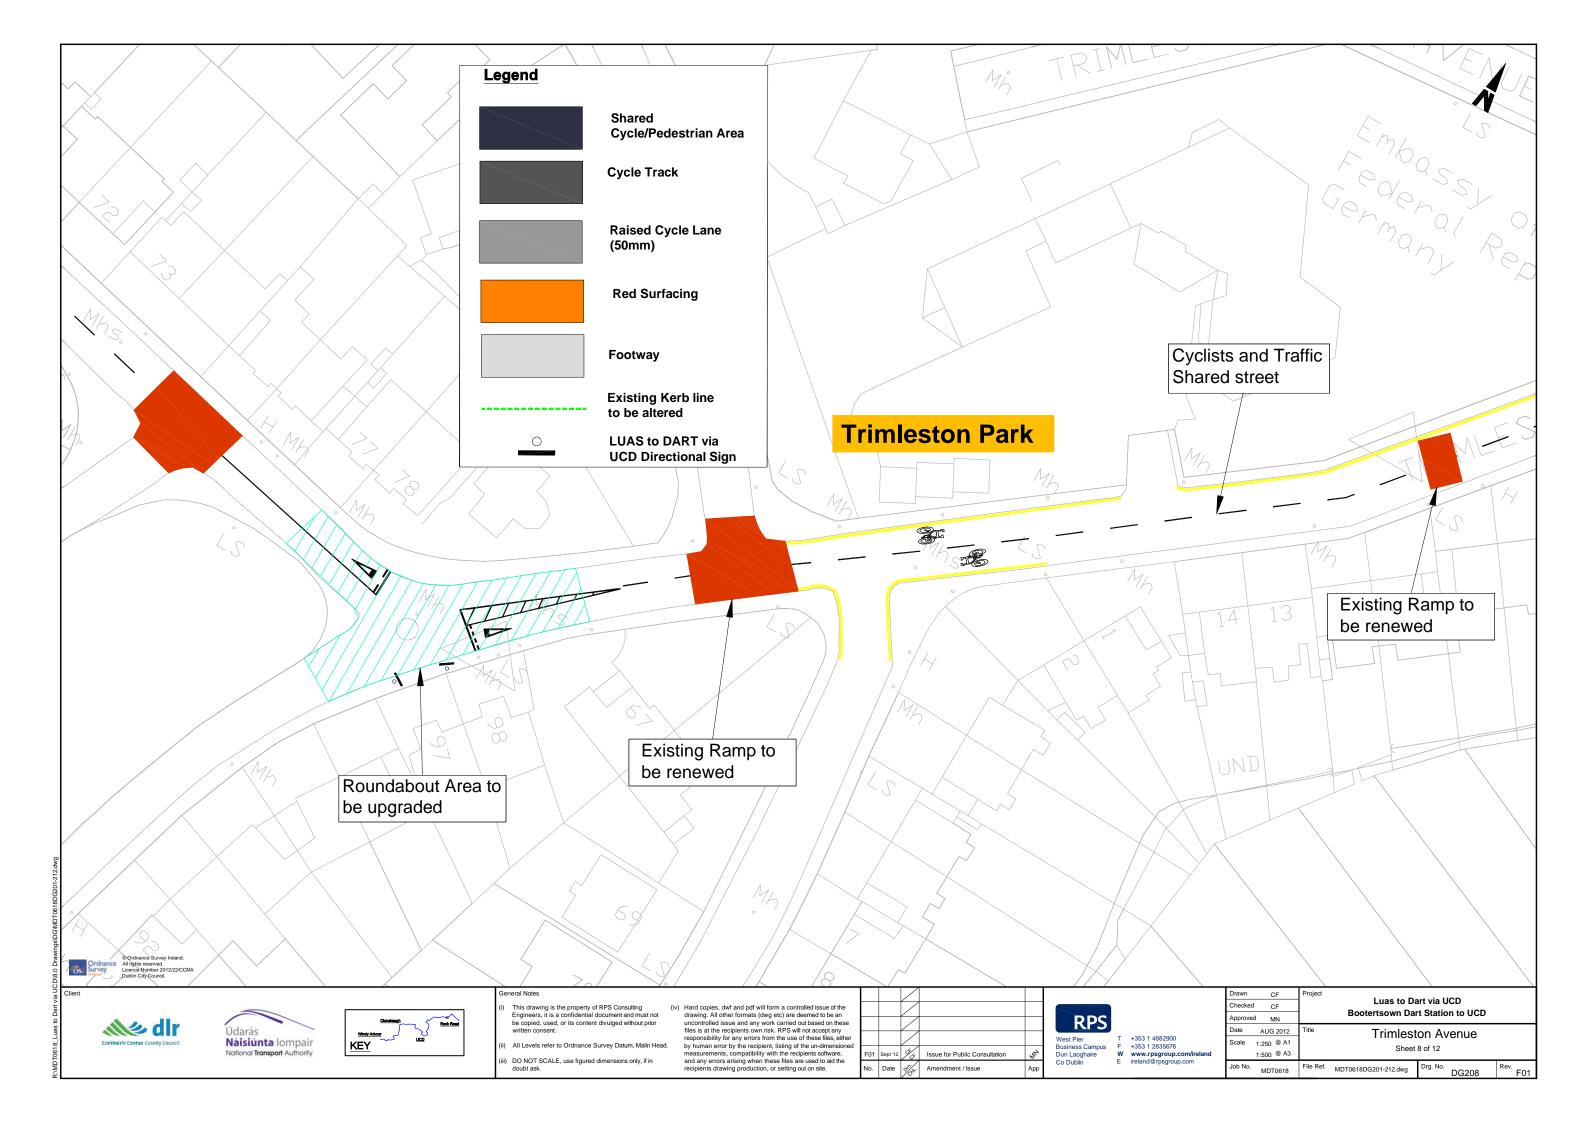

## **DRAWING TITLE**

| CONTENTS                          | Drawing No. |
|-----------------------------------|-------------|
| Scheme Location - Sheet Index     | IX001       |
|                                   |             |
| WINDY ARBOUR LUAS to U.C.D        |             |
| St. Columbanus Road               | DG101       |
| St Columbanus Road                | DG102       |
| Dundrum Road                      | DG103       |
| Mulvey Park                       | DG104       |
| Mulvey Park - Gledswood Park      | DG105       |
| Gledswood Park                    | DG106       |
| Gledswood Park                    | DG107       |
| Bird Avenue, Roebuck Road         | DG108       |
| Clonskeagh Road                   | DG109       |
| Clonskeagh Road - Wynnsward Drive | DG110       |
|                                   |             |
| BOOTERSTOWN DART STATION to UCD   |             |
| Belfield Overpass                 | DG201       |
| Belfield Overpass                 | DG202       |
| Belfield Overpass                 | DG203       |
| Woodbine Road                     | DG204       |
| Woodbine Road                     | DG205       |
| Woodbine Road                     | DG206       |
| Woodbine Road - Trimleston Avenue | DG207       |
| Trimleston Avenue                 | DG208       |
| Trimleston Avenue - Rock Road     | DG209       |
| Rock Road                         | DG210       |
| Rock Road                         | DG211       |
| Rock Road                         | DG212       |