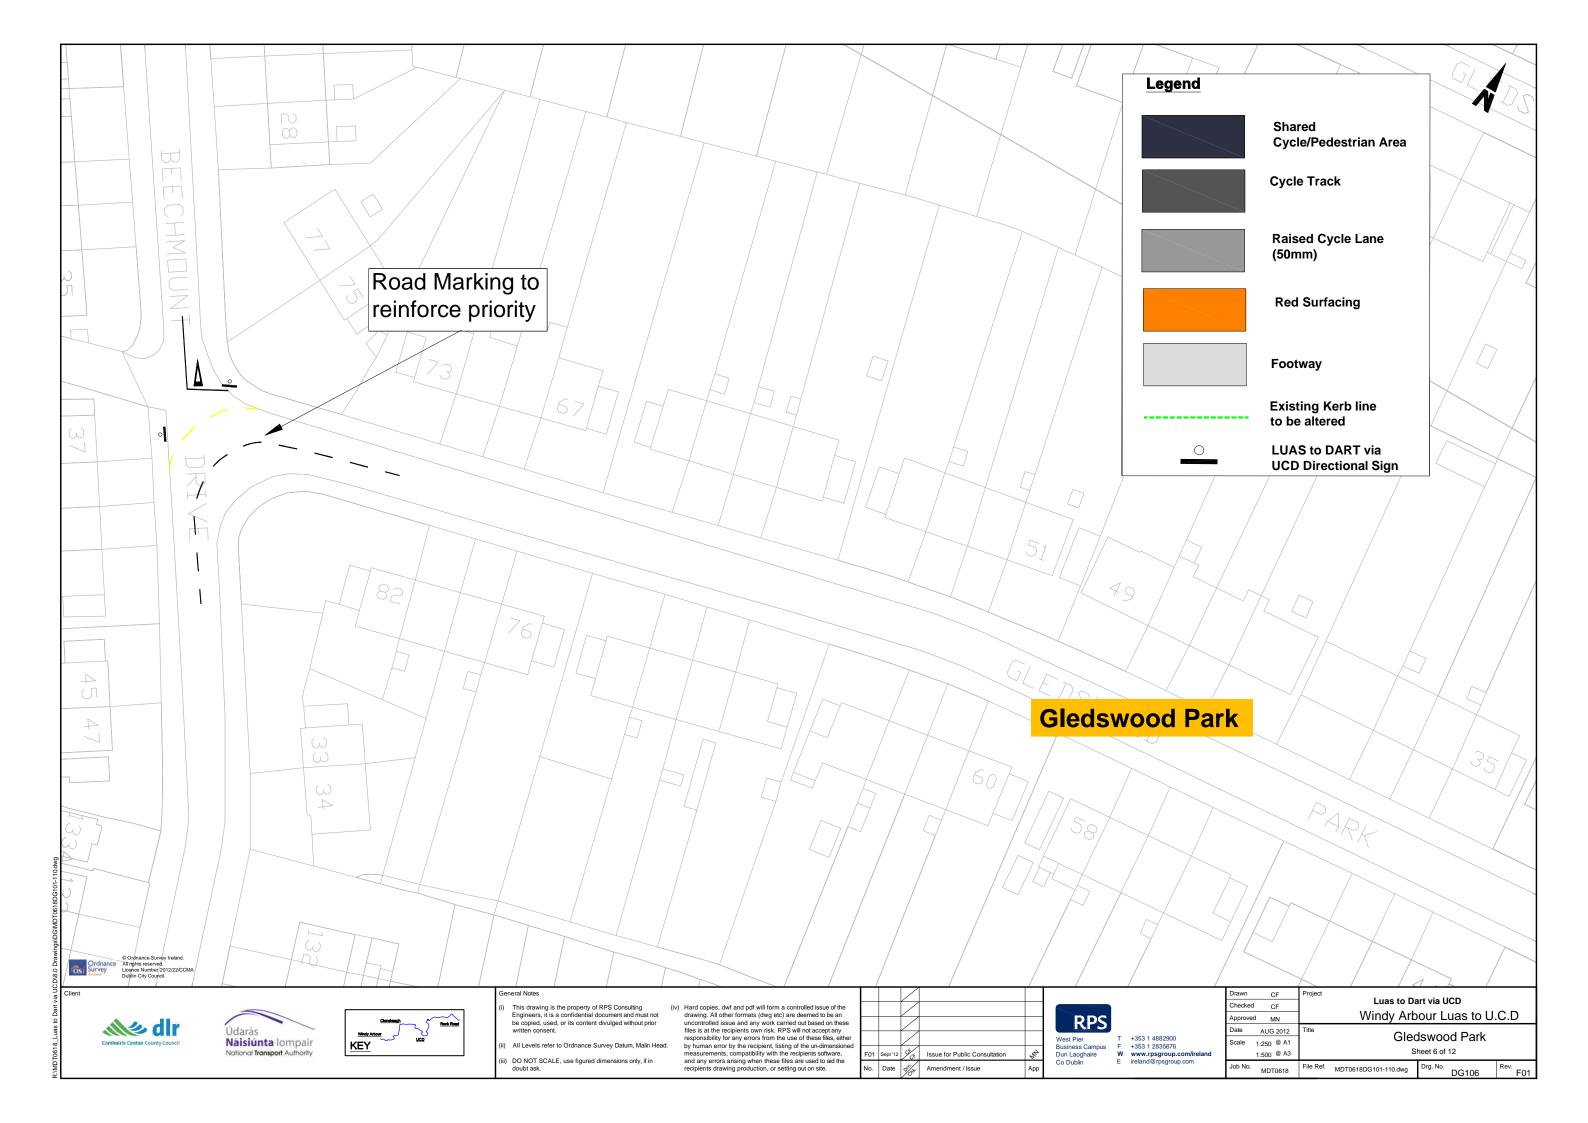

## **DRAWING TITLE**

| CONTENTS                          | Drawing No. |
|-----------------------------------|-------------|
| Scheme Location - Sheet Index     | IX001       |
|                                   |             |
| WINDY ARBOUR LUAS to U.C.D        |             |
| St. Columbanus Road               | DG101       |
| St Columbanus Road                | DG102       |
| Dundrum Road                      | DG103       |
| Mulvey Park                       | DG104       |
| Mulvey Park - Gledswood Park      | DG105       |
| Gledswood Park                    | DG106       |
| Gledswood Park                    | DG107       |
| Bird Avenue, Roebuck Road         | DG108       |
| Clonskeagh Road                   | DG109       |
| Clonskeagh Road - Wynnsward Drive | DG110       |
|                                   |             |
| BOOTERSTOWN DART STATION to UCD   |             |
| Belfield Overpass                 | DG201       |
| Belfield Overpass                 | DG202       |
| Belfield Overpass                 | DG203       |
| Woodbine Road                     | DG204       |
| Woodbine Road                     | DG205       |
| Woodbine Road                     | DG206       |
| Woodbine Road - Trimleston Avenue | DG207       |
| Trimleston Avenue                 | DG208       |
| Trimleston Avenue - Rock Road     | DG209       |
| Rock Road                         | DG210       |
| Rock Road                         | DG211       |
| Rock Road                         | DG212       |