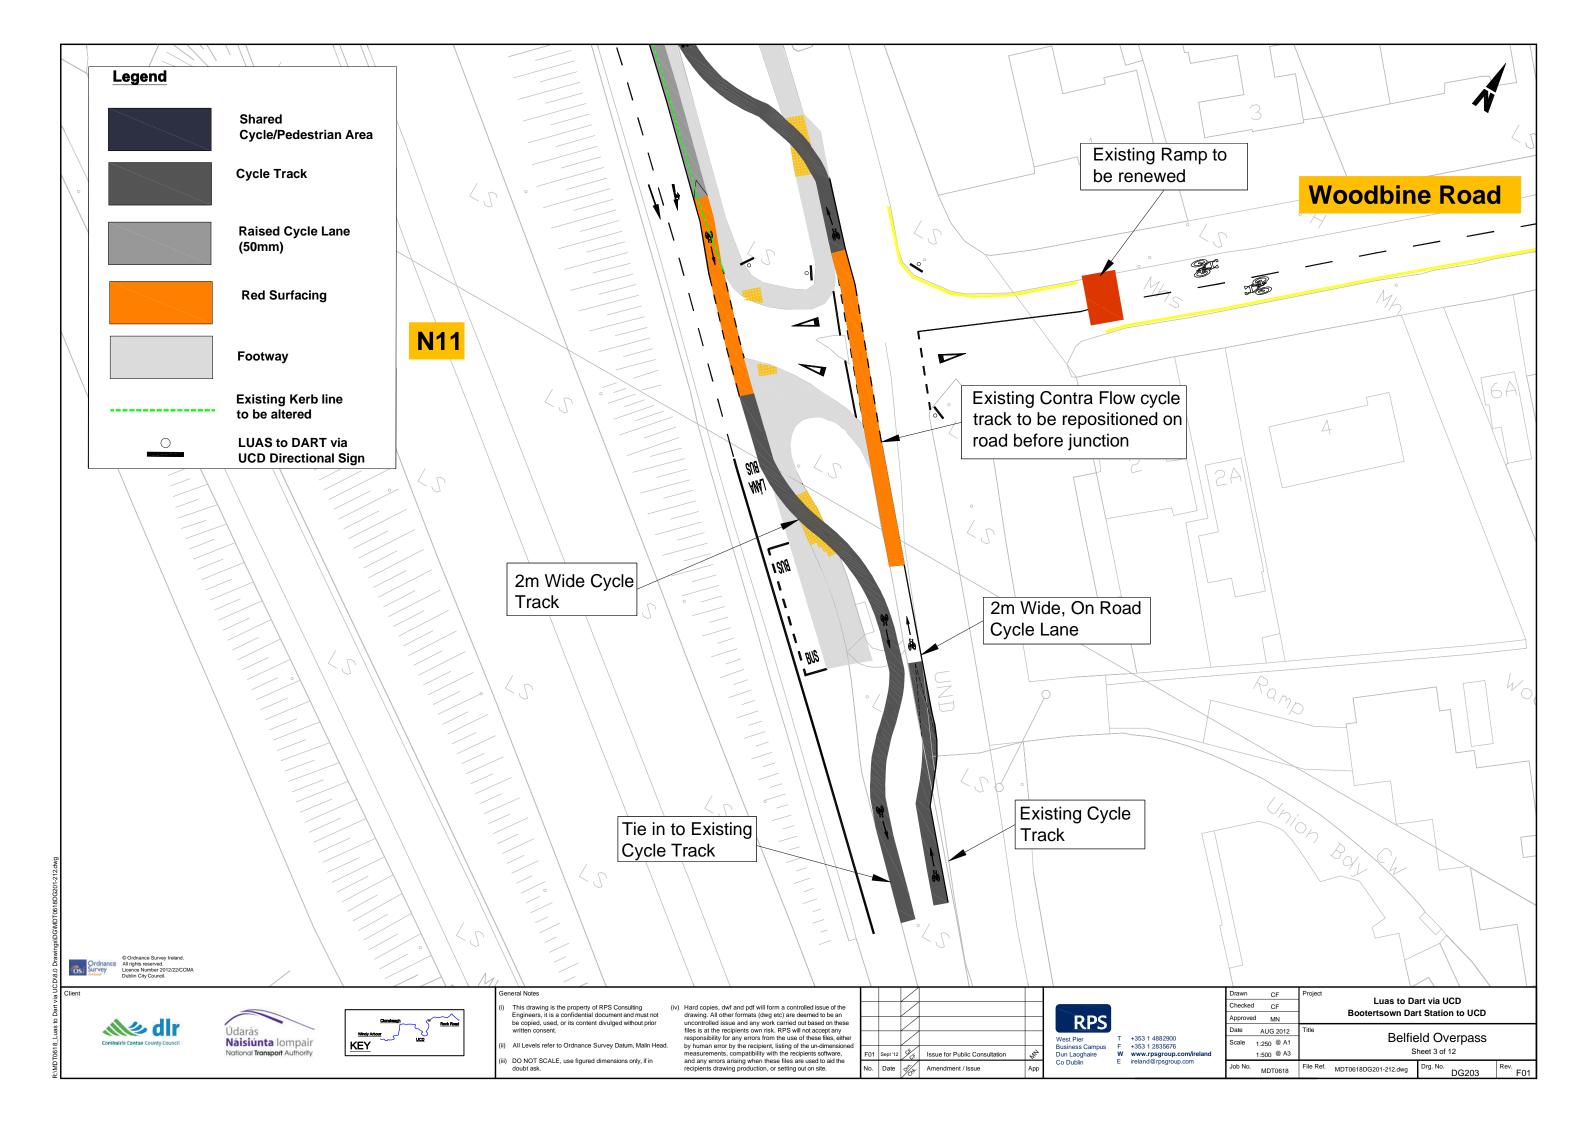

## **DRAWING TITLE**

| CONTENTS                          | Drawing No. |
|-----------------------------------|-------------|
| Scheme Location - Sheet Index     | IX001       |
|                                   |             |
| WINDY ARBOUR LUAS to U.C.D        |             |
| St. Columbanus Road               | DG101       |
| St Columbanus Road                | DG102       |
| Dundrum Road                      | DG103       |
| Mulvey Park                       | DG104       |
| Mulvey Park - Gledswood Park      | DG105       |
| Gledswood Park                    | DG106       |
| Gledswood Park                    | DG107       |
| Bird Avenue, Roebuck Road         | DG108       |
| Clonskeagh Road                   | DG109       |
| Clonskeagh Road - Wynnsward Drive | DG110       |
|                                   |             |
| BOOTERSTOWN DART STATION to UCD   |             |
| Belfield Overpass                 | DG201       |
| Belfield Overpass                 | DG202       |
| Belfield Overpass                 | DG203       |
| Woodbine Road                     | DG204       |
| Woodbine Road                     | DG205       |
| Woodbine Road                     | DG206       |
| Woodbine Road - Trimleston Avenue | DG207       |
| Trimleston Avenue                 | DG208       |
| Trimleston Avenue - Rock Road     | DG209       |
| Rock Road                         | DG210       |
| Rock Road                         | DG211       |
| Rock Road                         | DG212       |