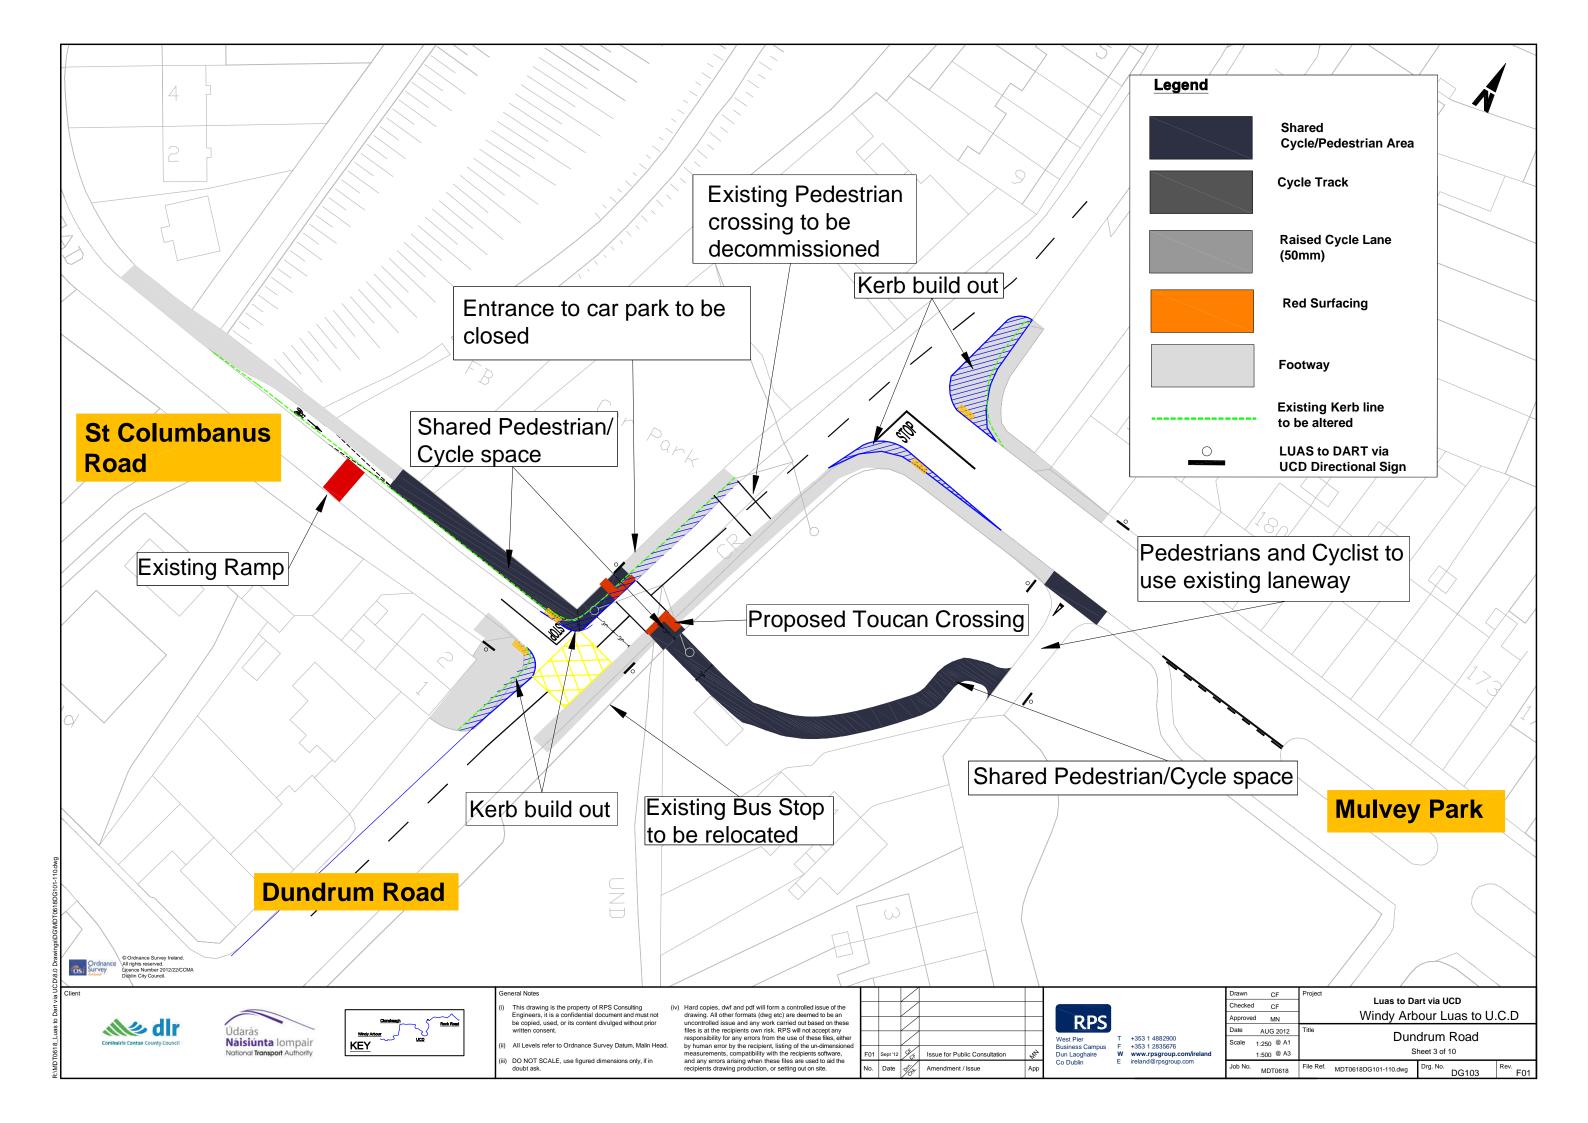

## **DRAWING TITLE**

| CONTENTS                          | Drawing No. |
|-----------------------------------|-------------|
| Scheme Location - Sheet Index     | IX001       |
|                                   |             |
| WINDY ARBOUR LUAS to U.C.D        |             |
| St. Columbanus Road               | DG101       |
| St Columbanus Road                | DG102       |
| Dundrum Road                      | DG103       |
| Mulvey Park                       | DG104       |
| Mulvey Park - Gledswood Park      | DG105       |
| Gledswood Park                    | DG106       |
| Gledswood Park                    | DG107       |
| Bird Avenue, Roebuck Road         | DG108       |
| Clonskeagh Road                   | DG109       |
| Clonskeagh Road - Wynnsward Drive | DG110       |
|                                   |             |
| BOOTERSTOWN DART STATION to UCD   |             |
| Belfield Overpass                 | DG201       |
| Belfield Overpass                 | DG202       |
| Belfield Overpass                 | DG203       |
| Woodbine Road                     | DG204       |
| Woodbine Road                     | DG205       |
| Woodbine Road                     | DG206       |
| Woodbine Road - Trimleston Avenue | DG207       |
| Trimleston Avenue                 | DG208       |
| Trimleston Avenue - Rock Road     | DG209       |
| Rock Road                         | DG210       |
| Rock Road                         | DG211       |
| Rock Road                         | DG212       |