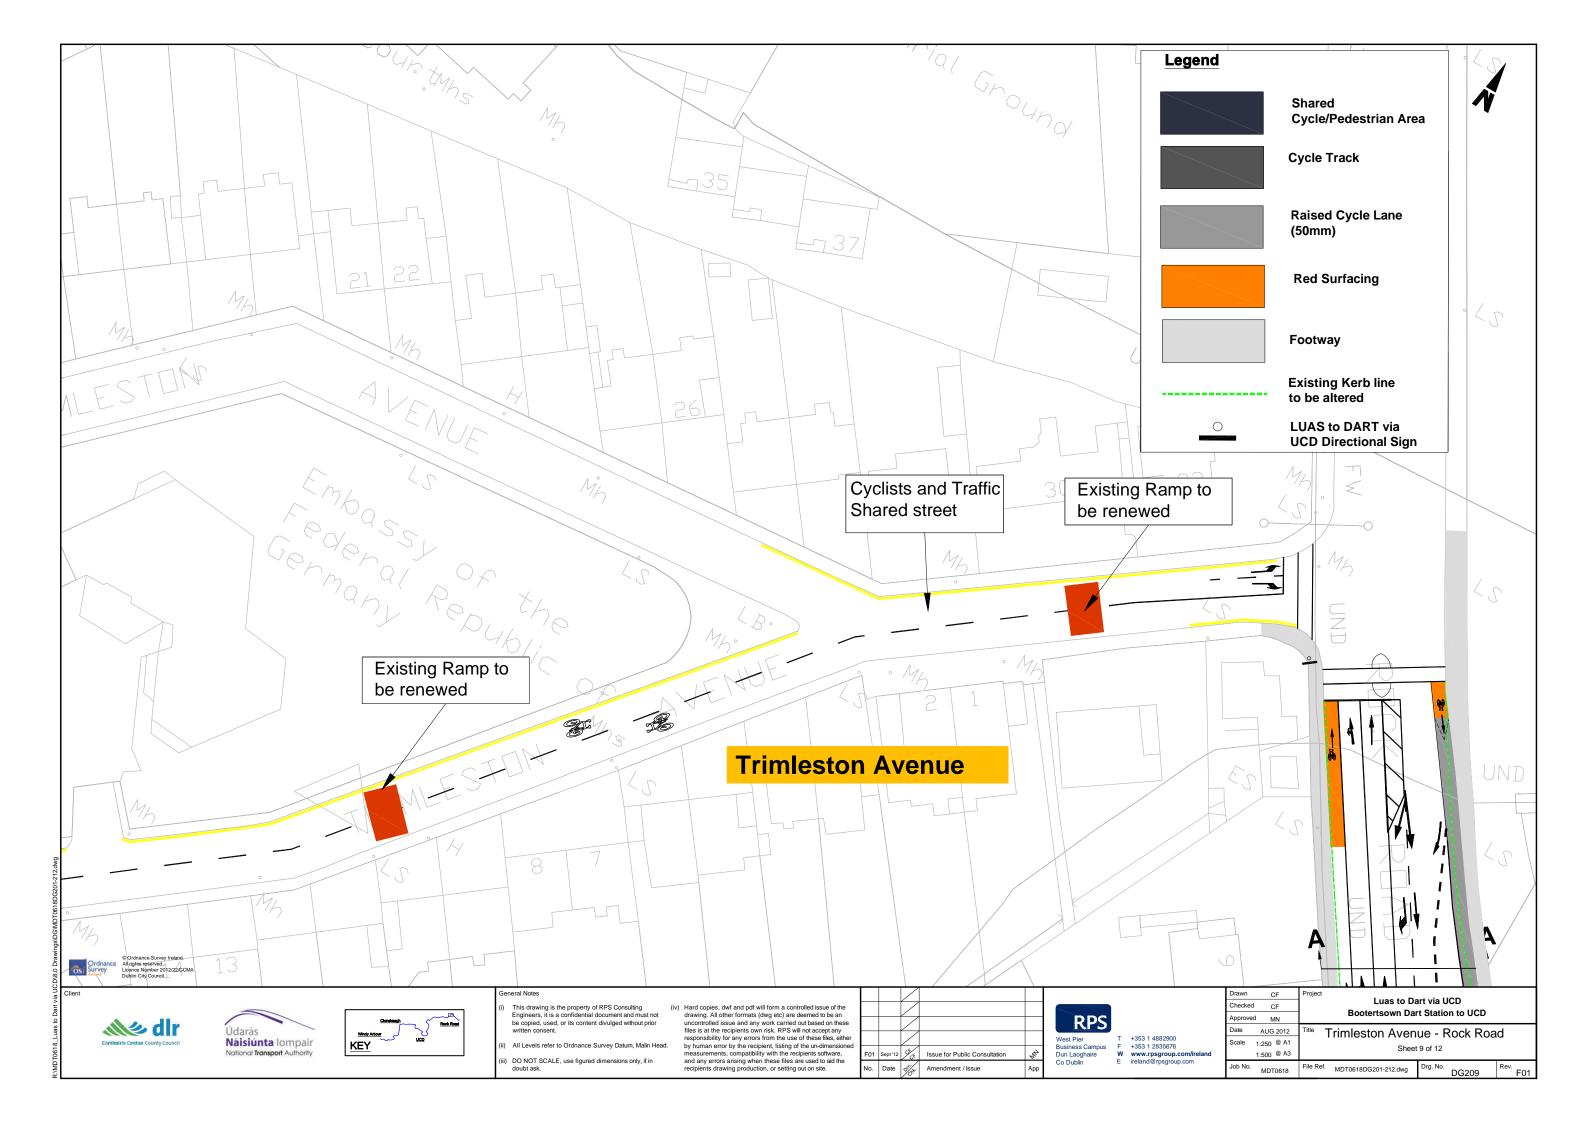

## **DRAWING TITLE**

| CONTENTS                          | Drawing No. |
|-----------------------------------|-------------|
| Scheme Location - Sheet Index     | IX001       |
|                                   |             |
| WINDY ARBOUR LUAS to U.C.D        |             |
| St. Columbanus Road               | DG101       |
| St Columbanus Road                | DG102       |
| Dundrum Road                      | DG103       |
| Mulvey Park                       | DG104       |
| Mulvey Park - Gledswood Park      | DG105       |
| Gledswood Park                    | DG106       |
| Gledswood Park                    | DG107       |
| Bird Avenue, Roebuck Road         | DG108       |
| Clonskeagh Road                   | DG109       |
| Clonskeagh Road - Wynnsward Drive | DG110       |
|                                   |             |
| BOOTERSTOWN DART STATION to UCD   |             |
| Belfield Overpass                 | DG201       |
| Belfield Overpass                 | DG202       |
| Belfield Overpass                 | DG203       |
| Woodbine Road                     | DG204       |
| Woodbine Road                     | DG205       |
| Woodbine Road                     | DG206       |
| Woodbine Road - Trimleston Avenue | DG207       |
| Trimleston Avenue                 | DG208       |
| Trimleston Avenue - Rock Road     | DG209       |
| Rock Road                         | DG210       |
| Rock Road                         | DG211       |
| Rock Road                         | DG212       |