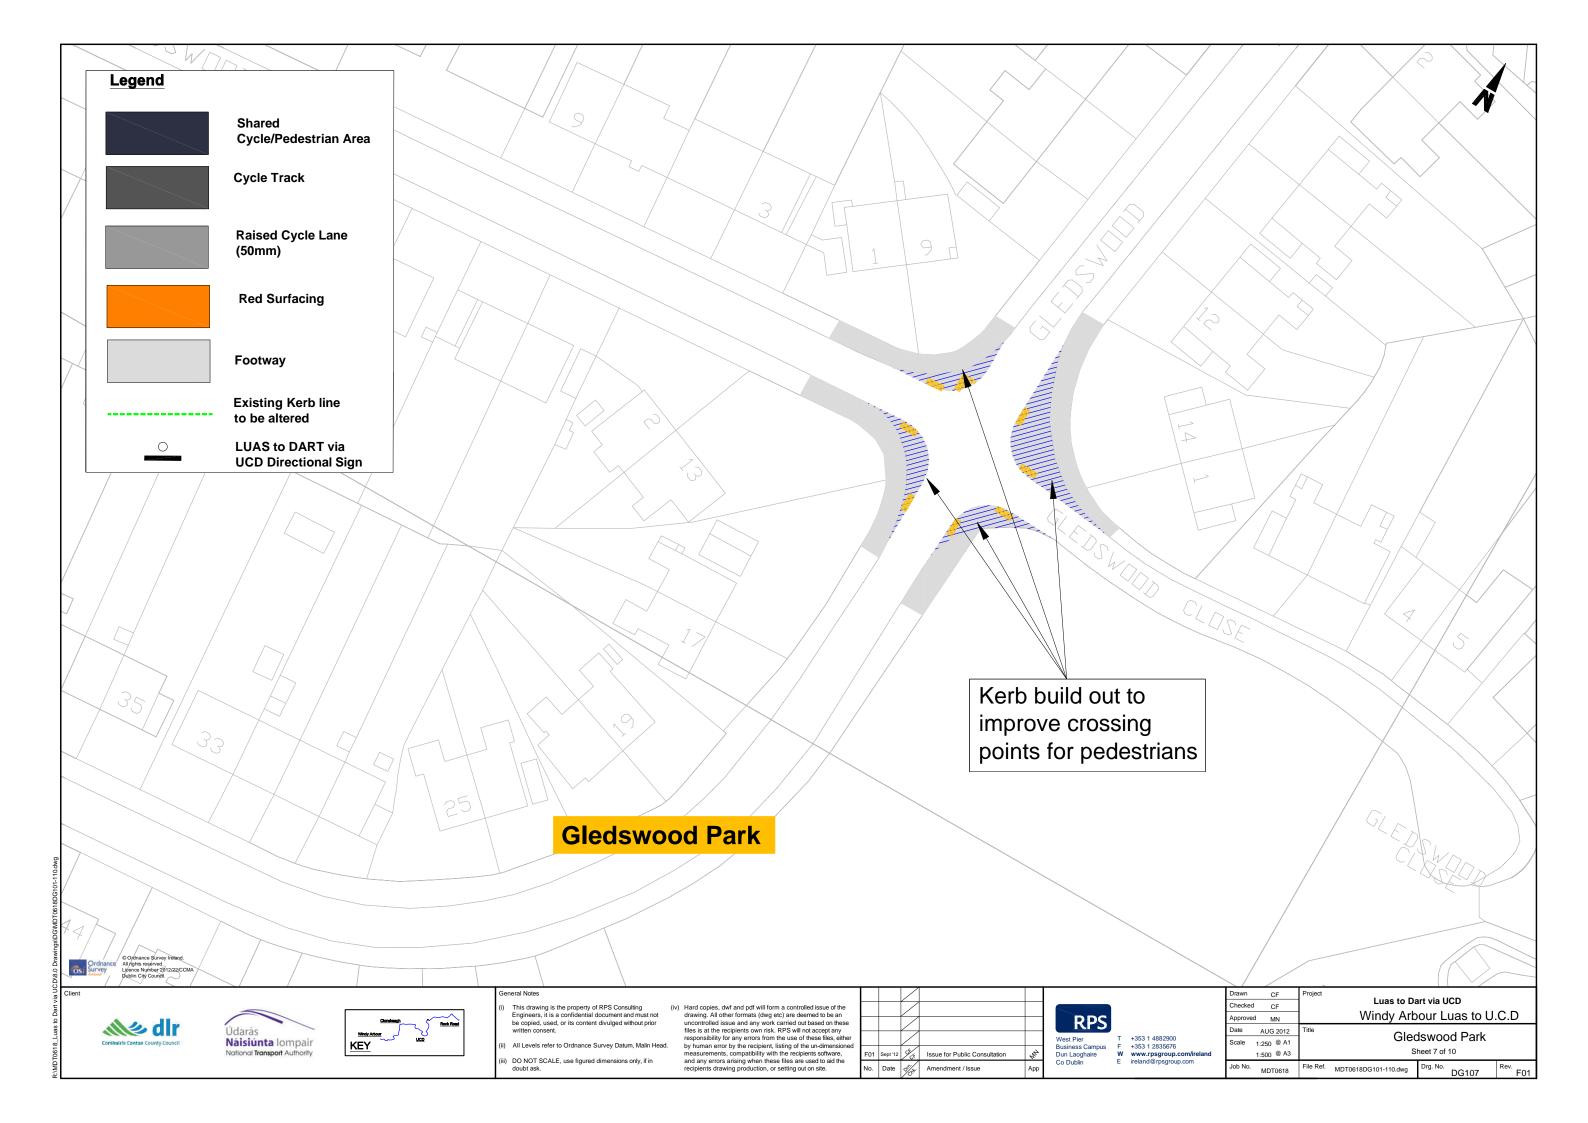

## **DRAWING TITLE**

| CONTENTS                          | Drawing No. |
|-----------------------------------|-------------|
| Scheme Location - Sheet Index     | IX001       |
|                                   |             |
| WINDY ARBOUR LUAS to U.C.D        |             |
| St. Columbanus Road               | DG101       |
| St Columbanus Road                | DG102       |
| Dundrum Road                      | DG103       |
| Mulvey Park                       | DG104       |
| Mulvey Park - Gledswood Park      | DG105       |
| Gledswood Park                    | DG106       |
| Gledswood Park                    | DG107       |
| Bird Avenue, Roebuck Road         | DG108       |
| Clonskeagh Road                   | DG109       |
| Clonskeagh Road - Wynnsward Drive | DG110       |
|                                   |             |
| BOOTERSTOWN DART STATION to UCD   |             |
| Belfield Overpass                 | DG201       |
| Belfield Overpass                 | DG202       |
| Belfield Overpass                 | DG203       |
| Woodbine Road                     | DG204       |
| Woodbine Road                     | DG205       |
| Woodbine Road                     | DG206       |
| Woodbine Road - Trimleston Avenue | DG207       |
| Trimleston Avenue                 | DG208       |
| Trimleston Avenue - Rock Road     | DG209       |
| Rock Road                         | DG210       |
| Rock Road                         | DG211       |
| Rock Road                         | DG212       |