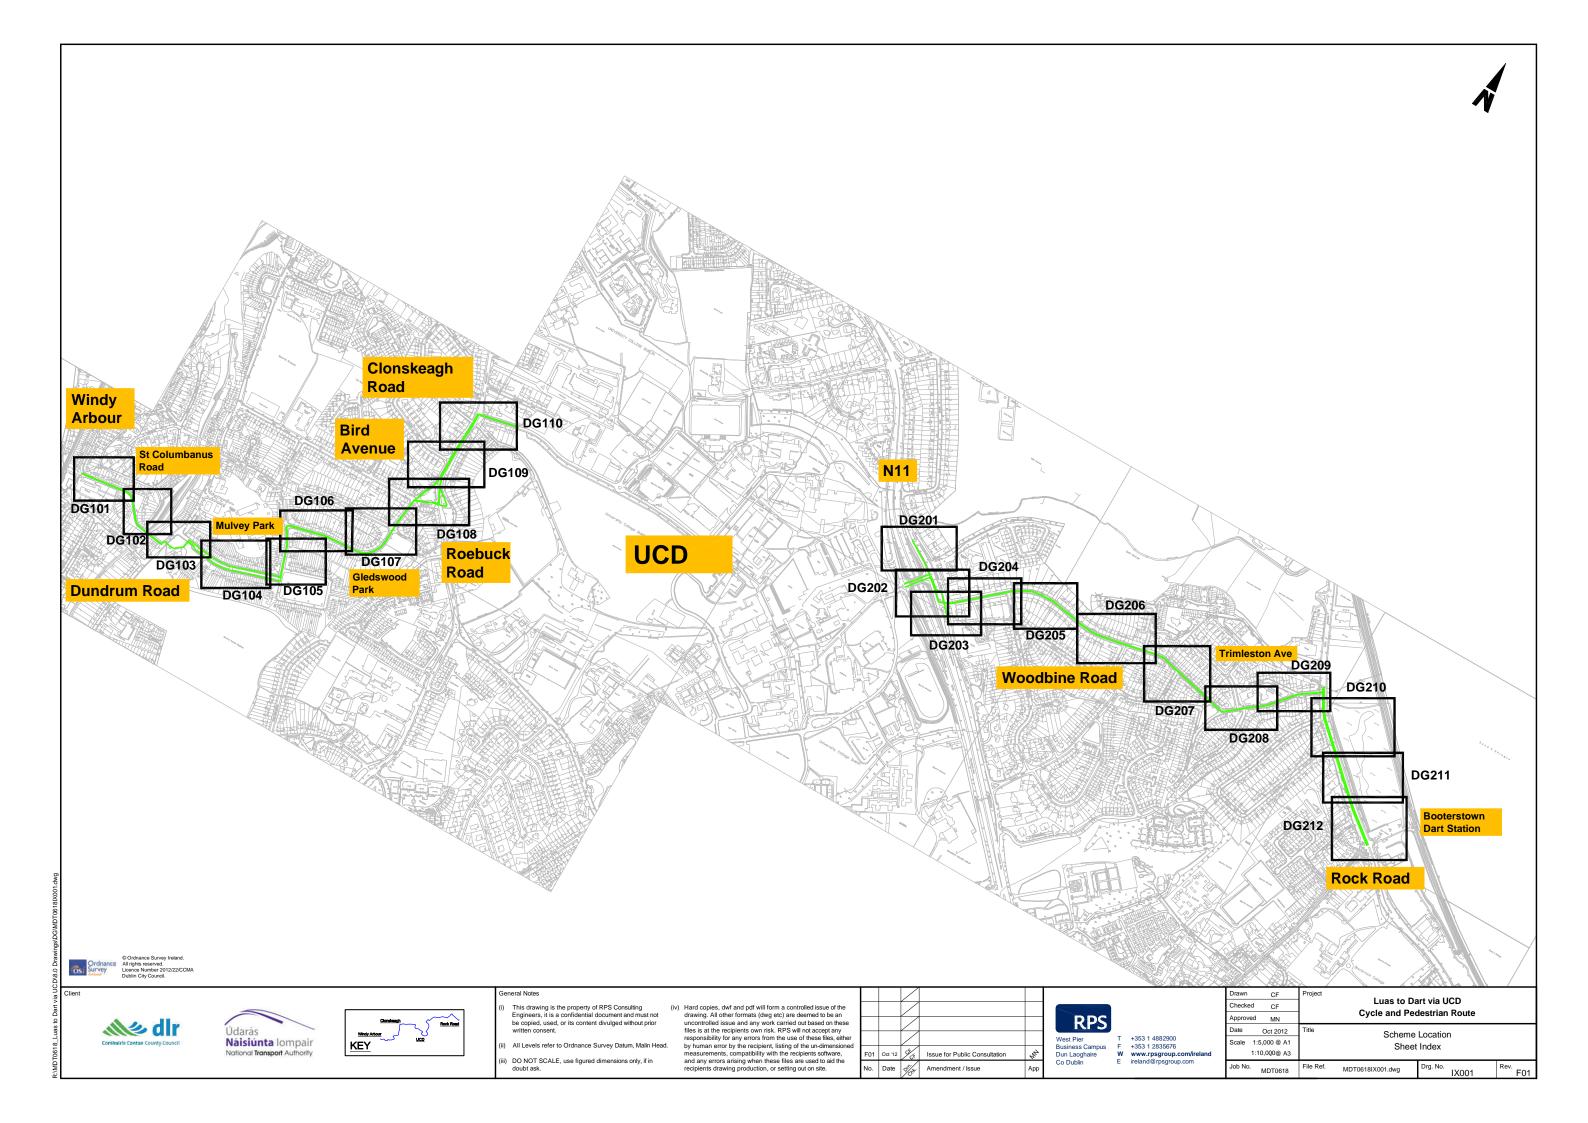

## **DRAWING TITLE**

| CONTENTS                          | Drawing No. |
|-----------------------------------|-------------|
| Scheme Location - Sheet Index     | IX001       |
|                                   |             |
| WINDY ARBOUR LUAS to U.C.D        |             |
| St. Columbanus Road               | DG101       |
| St Columbanus Road                | DG102       |
| Dundrum Road                      | DG103       |
| Mulvey Park                       | DG104       |
| Mulvey Park - Gledswood Park      | DG105       |
| Gledswood Park                    | DG106       |
| Gledswood Park                    | DG107       |
| Bird Avenue, Roebuck Road         | DG108       |
| Clonskeagh Road                   | DG109       |
| Clonskeagh Road - Wynnsward Drive | DG110       |
|                                   |             |
| BOOTERSTOWN DART STATION to UCD   |             |
| Belfield Overpass                 | DG201       |
| Belfield Overpass                 | DG202       |
| Belfield Overpass                 | DG203       |
| Woodbine Road                     | DG204       |
| Woodbine Road                     | DG205       |
| Woodbine Road                     | DG206       |
| Woodbine Road - Trimleston Avenue | DG207       |
| Trimleston Avenue                 | DG208       |
| Trimleston Avenue - Rock Road     | DG209       |
| Rock Road                         | DG210       |
| Rock Road                         | DG211       |
| Rock Road                         | DG212       |