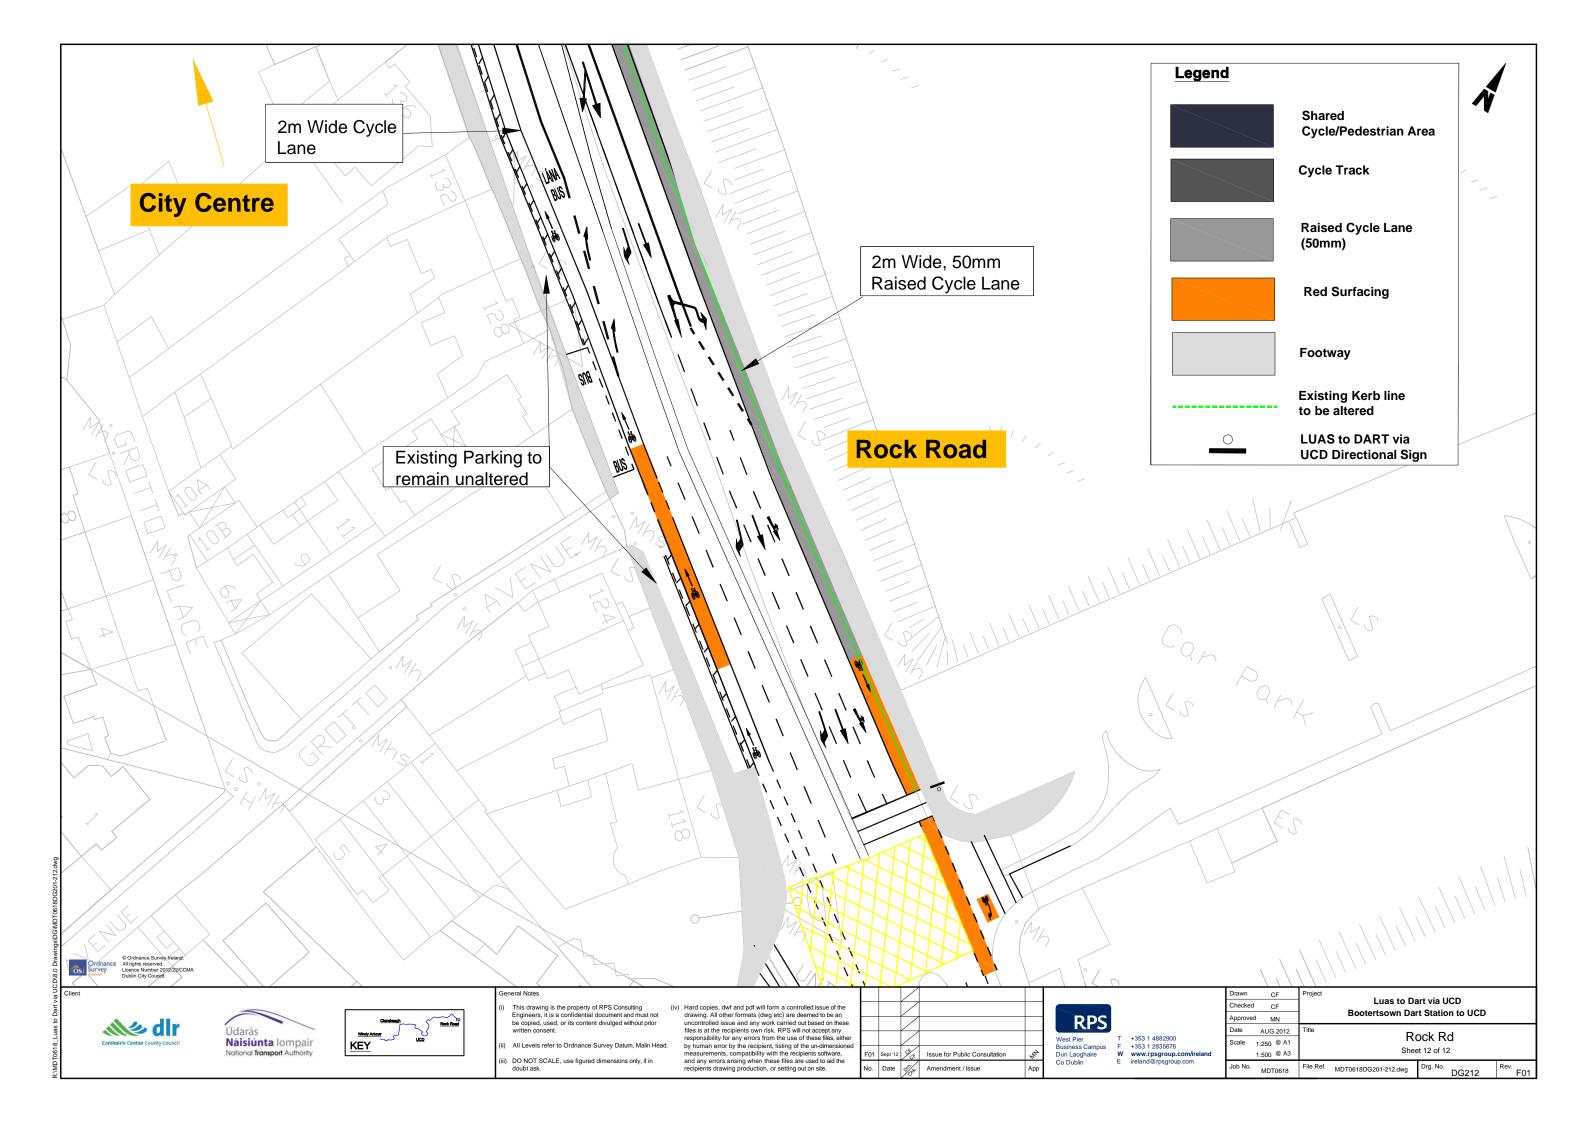

## **DRAWING TITLE**

| CONTENTS                          | Drawing No. |
|-----------------------------------|-------------|
| Scheme Location - Sheet Index     | IX001       |
|                                   |             |
| WINDY ARBOUR LUAS to U.C.D        |             |
| St. Columbanus Road               | DG101       |
| St Columbanus Road                | DG102       |
| Dundrum Road                      | DG103       |
| Mulvey Park                       | DG104       |
| Mulvey Park - Gledswood Park      | DG105       |
| Gledswood Park                    | DG106       |
| Gledswood Park                    | DG107       |
| Bird Avenue, Roebuck Road         | DG108       |
| Clonskeagh Road                   | DG109       |
| Clonskeagh Road - Wynnsward Drive | DG110       |
|                                   |             |
| BOOTERSTOWN DART STATION to UCD   |             |
| Belfield Overpass                 | DG201       |
| Belfield Overpass                 | DG202       |
| Belfield Overpass                 | DG203       |
| Woodbine Road                     | DG204       |
| Woodbine Road                     | DG205       |
| Woodbine Road                     | DG206       |
| Woodbine Road - Trimleston Avenue | DG207       |
| Trimleston Avenue                 | DG208       |
| Trimleston Avenue - Rock Road     | DG209       |
| Rock Road                         | DG210       |
| Rock Road                         | DG211       |
| Rock Road                         | DG212       |