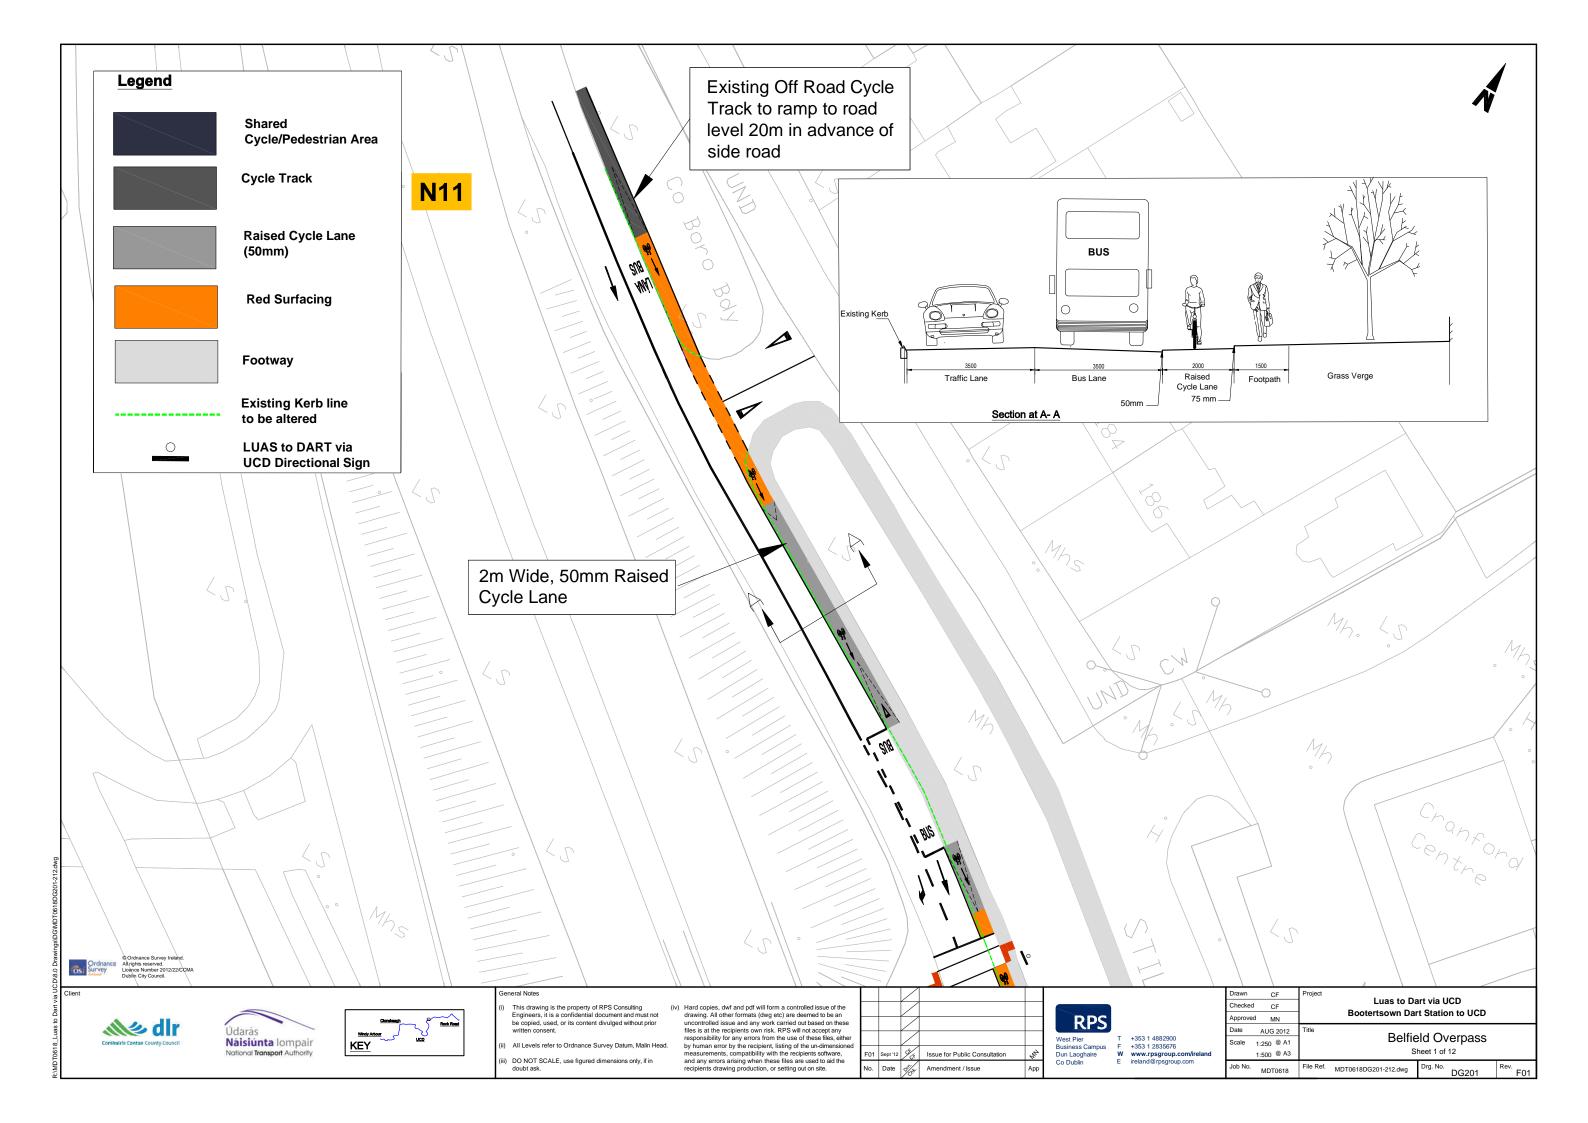

## **DRAWING TITLE**

| CONTENTS                          | Drawing No. |
|-----------------------------------|-------------|
| Scheme Location - Sheet Index     | IX001       |
|                                   |             |
| WINDY ARBOUR LUAS to U.C.D        |             |
| St. Columbanus Road               | DG101       |
| St Columbanus Road                | DG102       |
| Dundrum Road                      | DG103       |
| Mulvey Park                       | DG104       |
| Mulvey Park - Gledswood Park      | DG105       |
| Gledswood Park                    | DG106       |
| Gledswood Park                    | DG107       |
| Bird Avenue, Roebuck Road         | DG108       |
| Clonskeagh Road                   | DG109       |
| Clonskeagh Road - Wynnsward Drive | DG110       |
|                                   |             |
| BOOTERSTOWN DART STATION to UCD   |             |
| Belfield Overpass                 | DG201       |
| Belfield Overpass                 | DG202       |
| Belfield Overpass                 | DG203       |
| Woodbine Road                     | DG204       |
| Woodbine Road                     | DG205       |
| Woodbine Road                     | DG206       |
| Woodbine Road - Trimleston Avenue | DG207       |
| Trimleston Avenue                 | DG208       |
| Trimleston Avenue - Rock Road     | DG209       |
| Rock Road                         | DG210       |
| Rock Road                         | DG211       |
| Rock Road                         | DG212       |