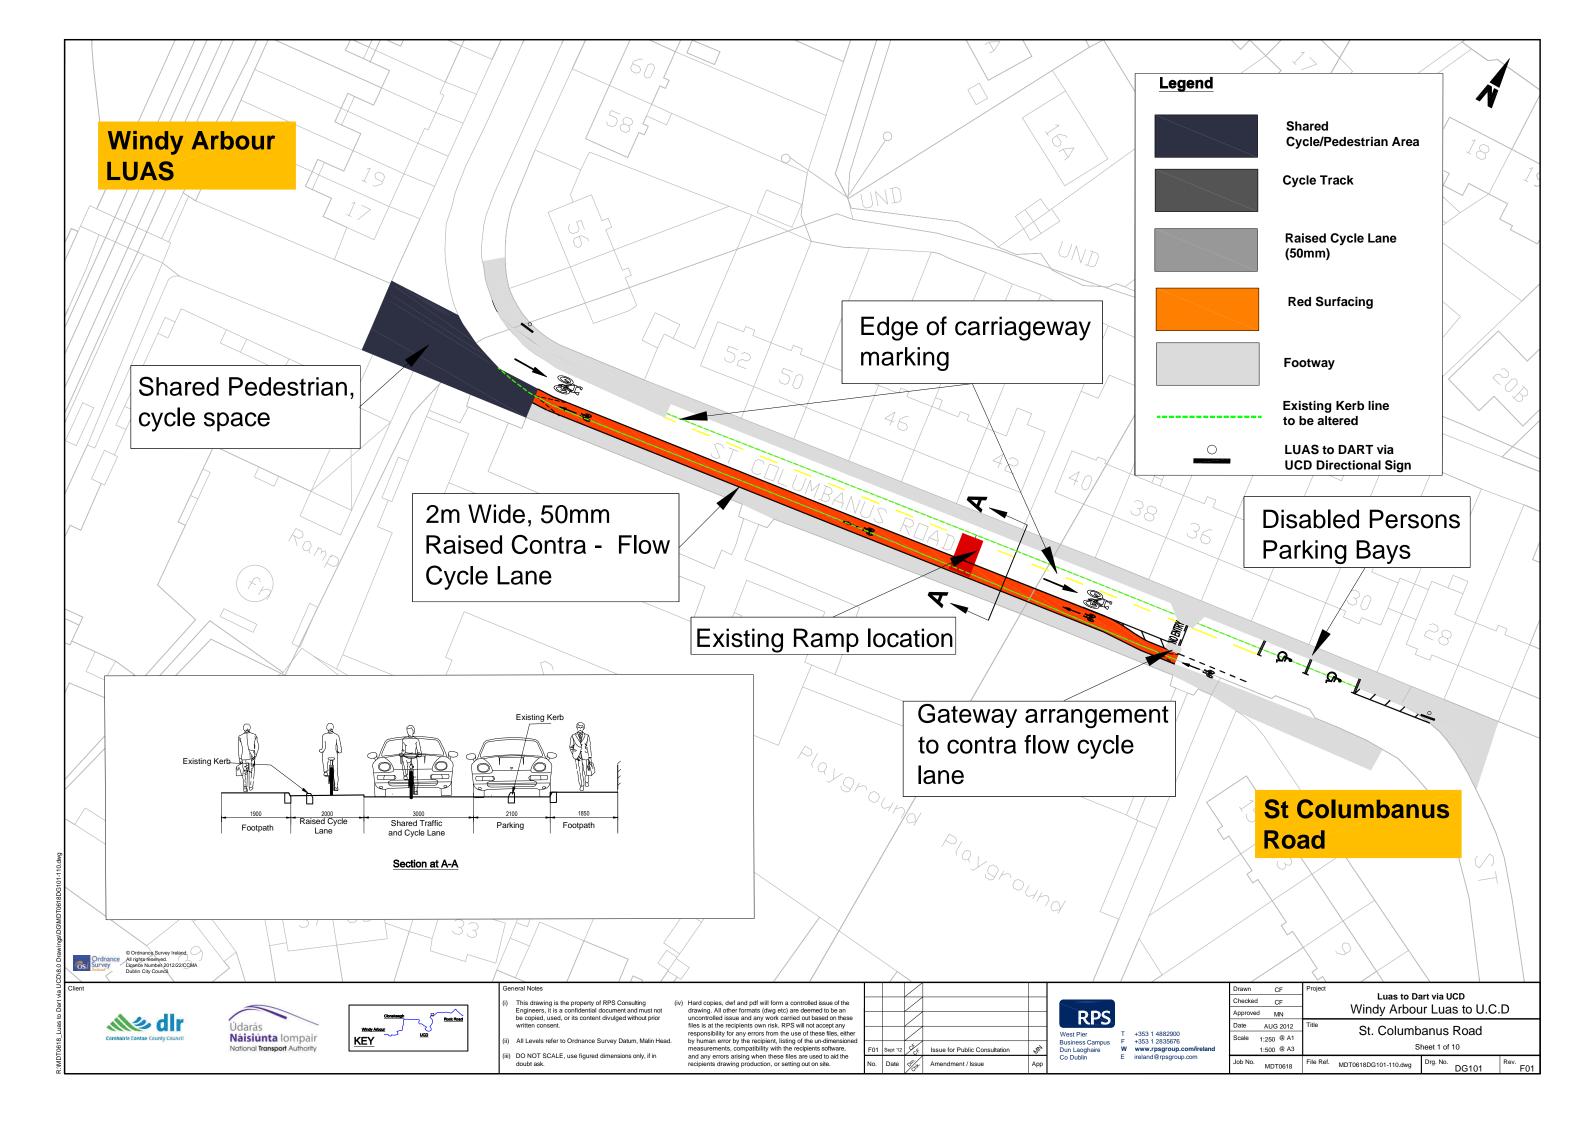

## **DRAWING TITLE**

| CONTENTS                          | Drawing No. |
|-----------------------------------|-------------|
| Scheme Location - Sheet Index     | IX001       |
|                                   |             |
| WINDY ARBOUR LUAS to U.C.D        |             |
| St. Columbanus Road               | DG101       |
| St Columbanus Road                | DG102       |
| Dundrum Road                      | DG103       |
| Mulvey Park                       | DG104       |
| Mulvey Park - Gledswood Park      | DG105       |
| Gledswood Park                    | DG106       |
| Gledswood Park                    | DG107       |
| Bird Avenue, Roebuck Road         | DG108       |
| Clonskeagh Road                   | DG109       |
| Clonskeagh Road - Wynnsward Drive | DG110       |
|                                   |             |
| BOOTERSTOWN DART STATION to UCD   |             |
| Belfield Overpass                 | DG201       |
| Belfield Overpass                 | DG202       |
| Belfield Overpass                 | DG203       |
| Woodbine Road                     | DG204       |
| Woodbine Road                     | DG205       |
| Woodbine Road                     | DG206       |
| Woodbine Road - Trimleston Avenue | DG207       |
| Trimleston Avenue                 | DG208       |
| Trimleston Avenue - Rock Road     | DG209       |
| Rock Road                         | DG210       |
| Rock Road                         | DG211       |
| Rock Road                         | DG212       |