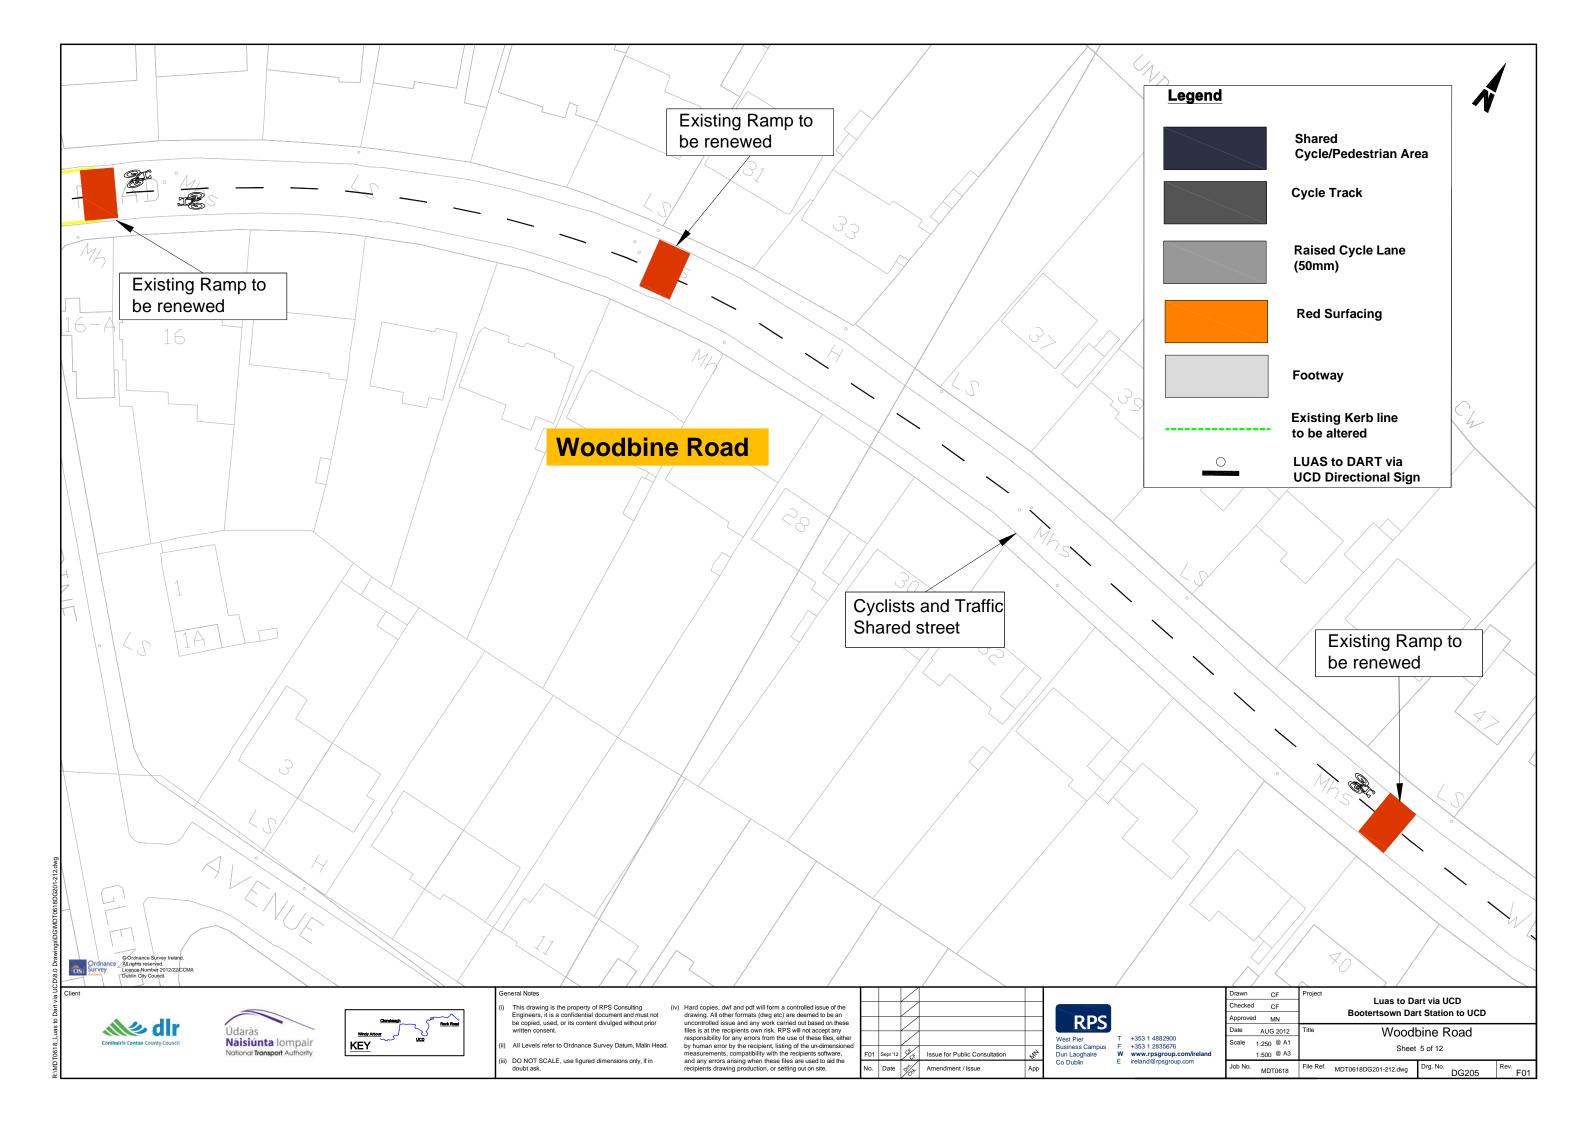

## **DRAWING TITLE**

| CONTENTS                          | Drawing No. |
|-----------------------------------|-------------|
| Scheme Location - Sheet Index     | IX001       |
|                                   |             |
| WINDY ARBOUR LUAS to U.C.D        |             |
| St. Columbanus Road               | DG101       |
| St Columbanus Road                | DG102       |
| Dundrum Road                      | DG103       |
| Mulvey Park                       | DG104       |
| Mulvey Park - Gledswood Park      | DG105       |
| Gledswood Park                    | DG106       |
| Gledswood Park                    | DG107       |
| Bird Avenue, Roebuck Road         | DG108       |
| Clonskeagh Road                   | DG109       |
| Clonskeagh Road - Wynnsward Drive | DG110       |
|                                   |             |
| BOOTERSTOWN DART STATION to UCD   |             |
| Belfield Overpass                 | DG201       |
| Belfield Overpass                 | DG202       |
| Belfield Overpass                 | DG203       |
| Woodbine Road                     | DG204       |
| Woodbine Road                     | DG205       |
| Woodbine Road                     | DG206       |
| Woodbine Road - Trimleston Avenue | DG207       |
| Trimleston Avenue                 | DG208       |
| Trimleston Avenue - Rock Road     | DG209       |
| Rock Road                         | DG210       |
| Rock Road                         | DG211       |
| Rock Road                         | DG212       |