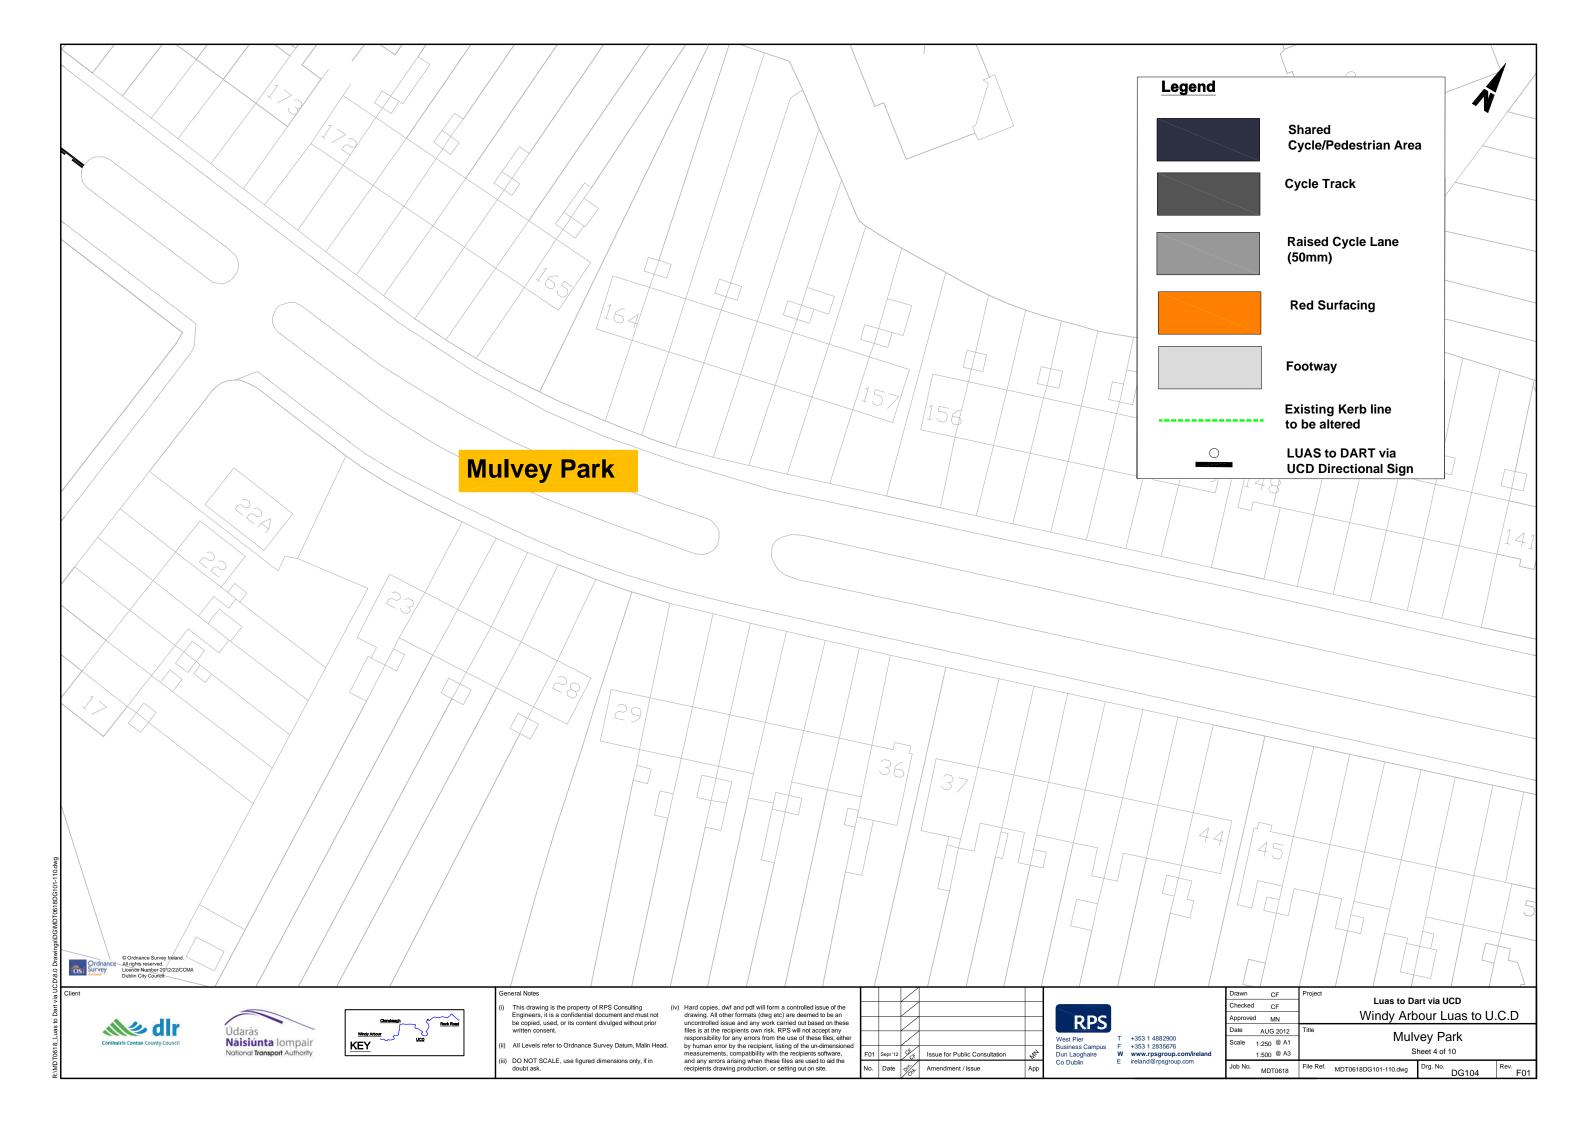

## **DRAWING TITLE**

| CONTENTS                          | Drawing No. |
|-----------------------------------|-------------|
| Scheme Location - Sheet Index     | IX001       |
|                                   |             |
| WINDY ARBOUR LUAS to U.C.D        |             |
| St. Columbanus Road               | DG101       |
| St Columbanus Road                | DG102       |
| Dundrum Road                      | DG103       |
| Mulvey Park                       | DG104       |
| Mulvey Park - Gledswood Park      | DG105       |
| Gledswood Park                    | DG106       |
| Gledswood Park                    | DG107       |
| Bird Avenue, Roebuck Road         | DG108       |
| Clonskeagh Road                   | DG109       |
| Clonskeagh Road - Wynnsward Drive | DG110       |
|                                   |             |
| BOOTERSTOWN DART STATION to UCD   |             |
| Belfield Overpass                 | DG201       |
| Belfield Overpass                 | DG202       |
| Belfield Overpass                 | DG203       |
| Woodbine Road                     | DG204       |
| Woodbine Road                     | DG205       |
| Woodbine Road                     | DG206       |
| Woodbine Road - Trimleston Avenue | DG207       |
| Trimleston Avenue                 | DG208       |
| Trimleston Avenue - Rock Road     | DG209       |
| Rock Road                         | DG210       |
| Rock Road                         | DG211       |
| Rock Road                         | DG212       |