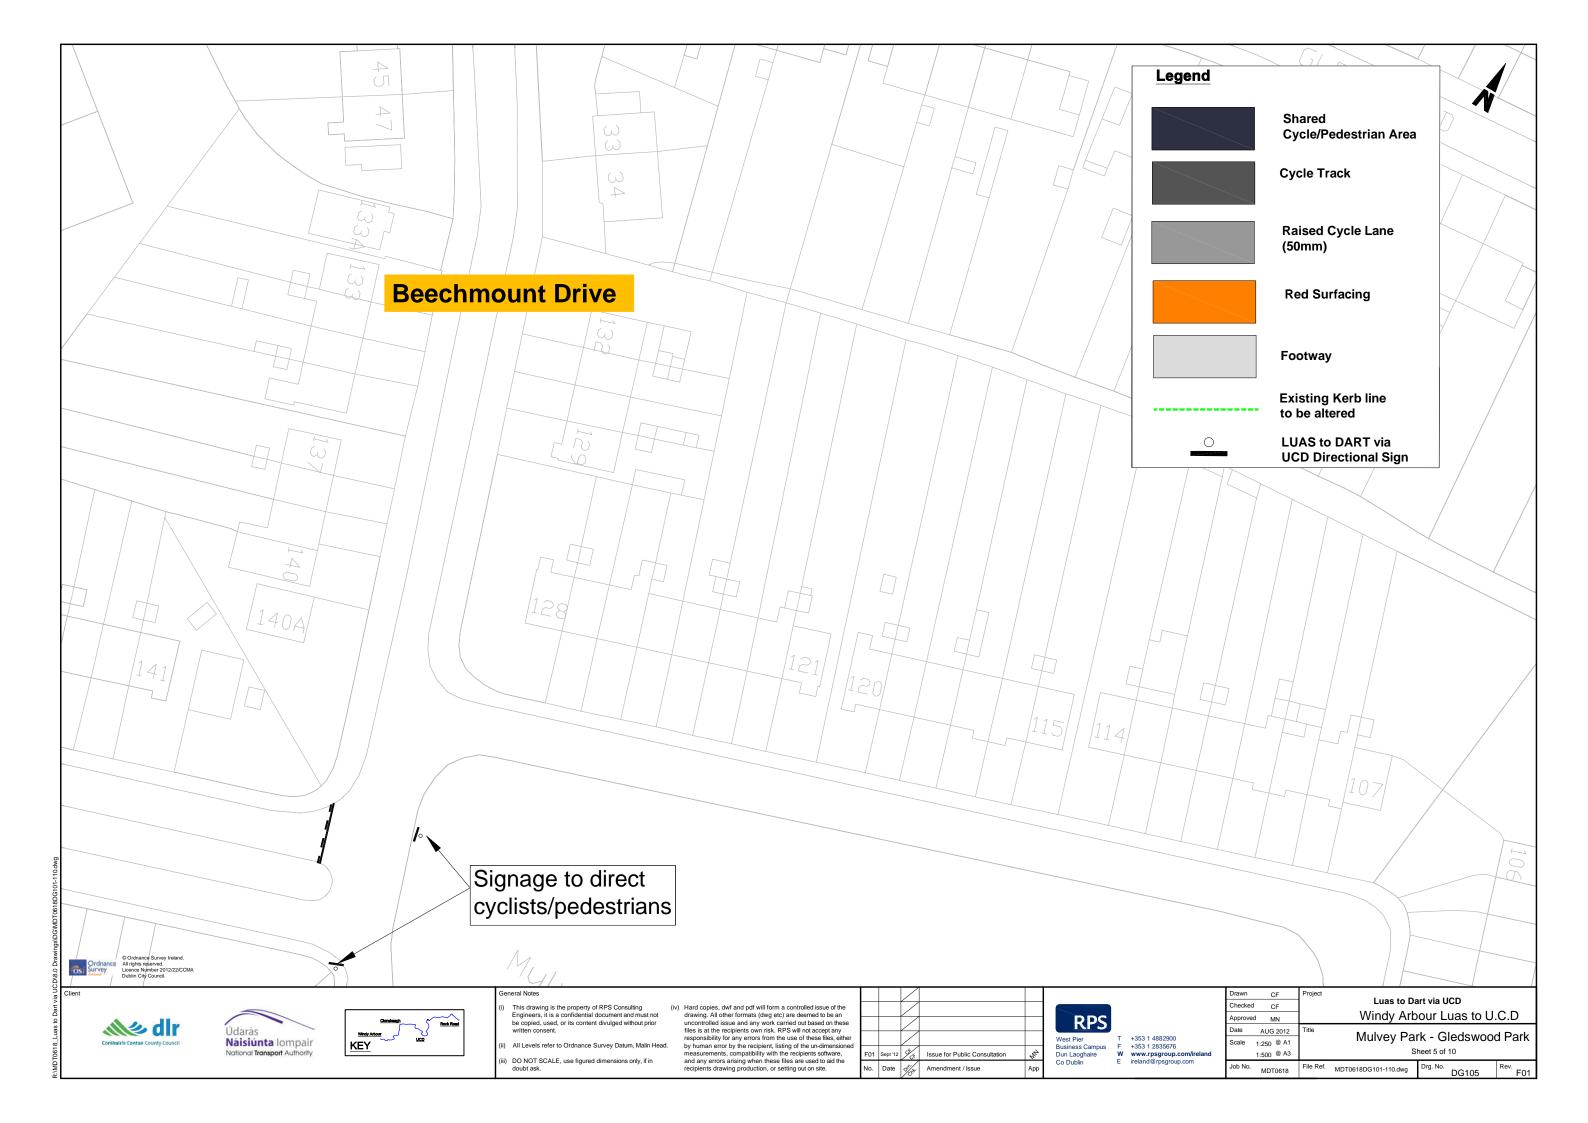

## **DRAWING TITLE**

| CONTENTS                          | Drawing No. |
|-----------------------------------|-------------|
| Scheme Location - Sheet Index     | IX001       |
|                                   |             |
| WINDY ARBOUR LUAS to U.C.D        |             |
| St. Columbanus Road               | DG101       |
| St Columbanus Road                | DG102       |
| Dundrum Road                      | DG103       |
| Mulvey Park                       | DG104       |
| Mulvey Park - Gledswood Park      | DG105       |
| Gledswood Park                    | DG106       |
| Gledswood Park                    | DG107       |
| Bird Avenue, Roebuck Road         | DG108       |
| Clonskeagh Road                   | DG109       |
| Clonskeagh Road - Wynnsward Drive | DG110       |
|                                   |             |
| BOOTERSTOWN DART STATION to UCD   |             |
| Belfield Overpass                 | DG201       |
| Belfield Overpass                 | DG202       |
| Belfield Overpass                 | DG203       |
| Woodbine Road                     | DG204       |
| Woodbine Road                     | DG205       |
| Woodbine Road                     | DG206       |
| Woodbine Road - Trimleston Avenue | DG207       |
| Trimleston Avenue                 | DG208       |
| Trimleston Avenue - Rock Road     | DG209       |
| Rock Road                         | DG210       |
| Rock Road                         | DG211       |
| Rock Road                         | DG212       |