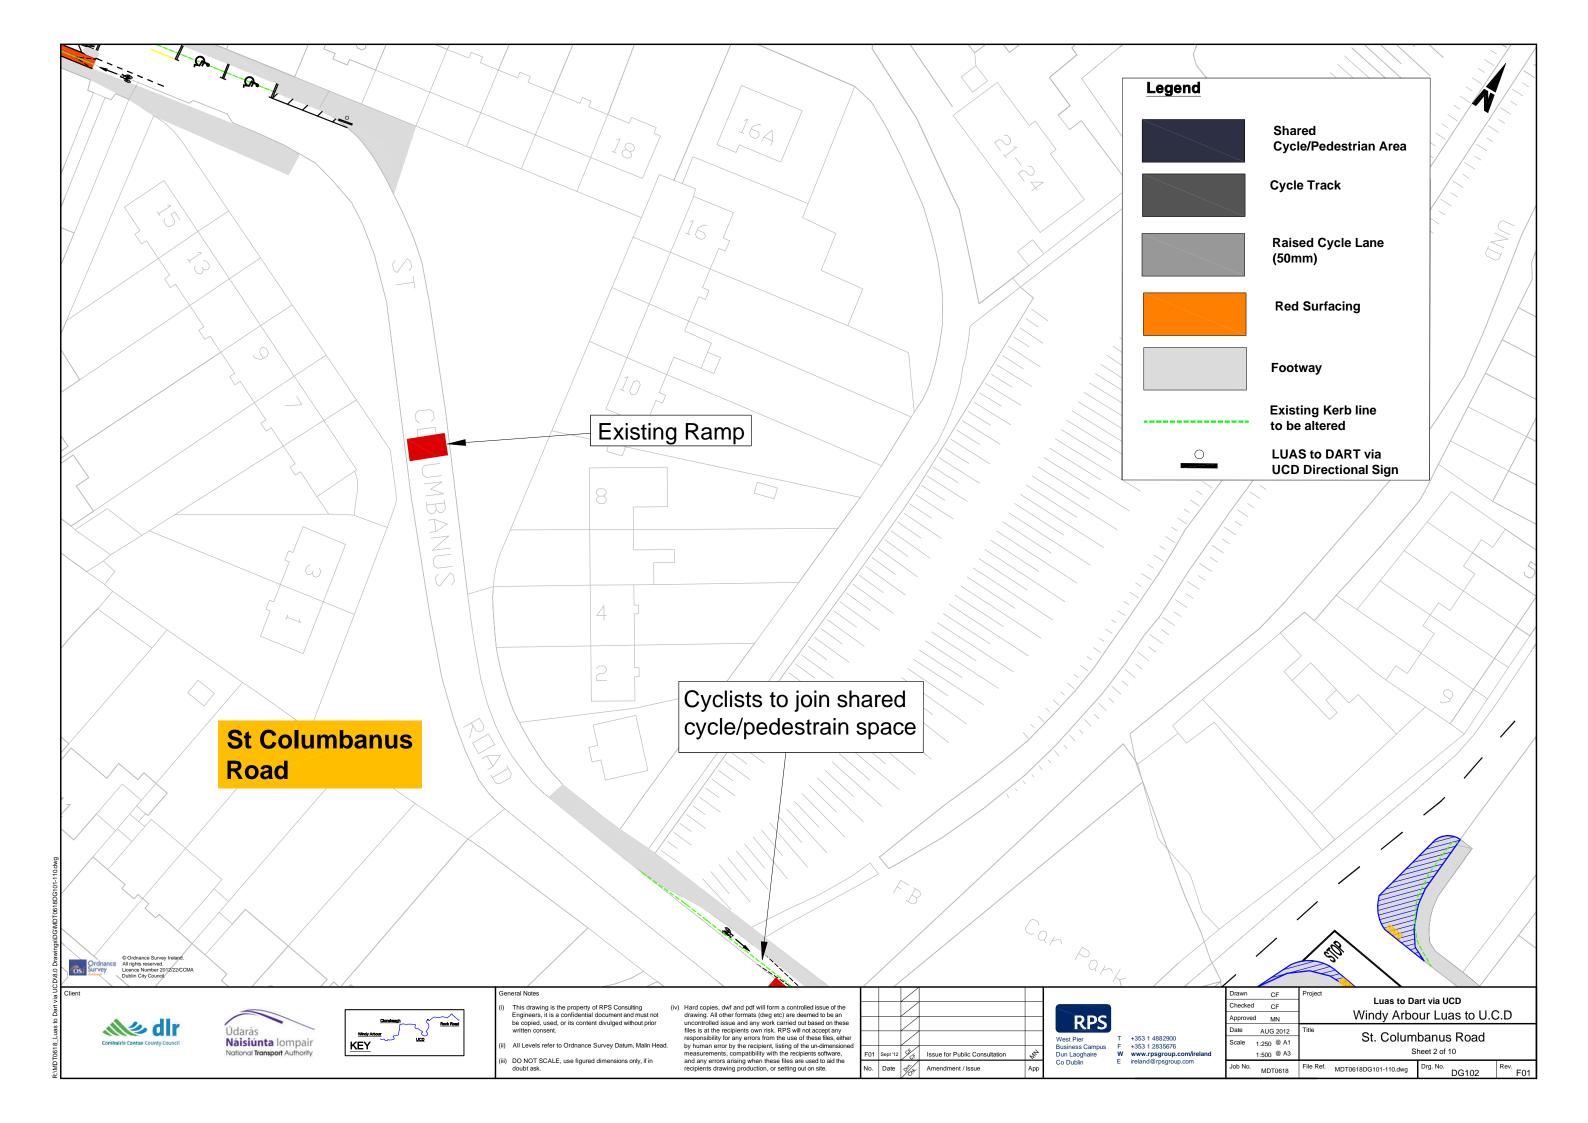

## **DRAWING TITLE**

| CONTENTS                          | Drawing No. |
|-----------------------------------|-------------|
| Scheme Location - Sheet Index     | IX001       |
|                                   |             |
| WINDY ARBOUR LUAS to U.C.D        |             |
| St. Columbanus Road               | DG101       |
| St Columbanus Road                | DG102       |
| Dundrum Road                      | DG103       |
| Mulvey Park                       | DG104       |
| Mulvey Park - Gledswood Park      | DG105       |
| Gledswood Park                    | DG106       |
| Gledswood Park                    | DG107       |
| Bird Avenue, Roebuck Road         | DG108       |
| Clonskeagh Road                   | DG109       |
| Clonskeagh Road - Wynnsward Drive | DG110       |
|                                   |             |
| BOOTERSTOWN DART STATION to UCD   |             |
| Belfield Overpass                 | DG201       |
| Belfield Overpass                 | DG202       |
| Belfield Overpass                 | DG203       |
| Woodbine Road                     | DG204       |
| Woodbine Road                     | DG205       |
| Woodbine Road                     | DG206       |
| Woodbine Road - Trimleston Avenue | DG207       |
| Trimleston Avenue                 | DG208       |
| Trimleston Avenue - Rock Road     | DG209       |
| Rock Road                         | DG210       |
| Rock Road                         | DG211       |
| Rock Road                         | DG212       |