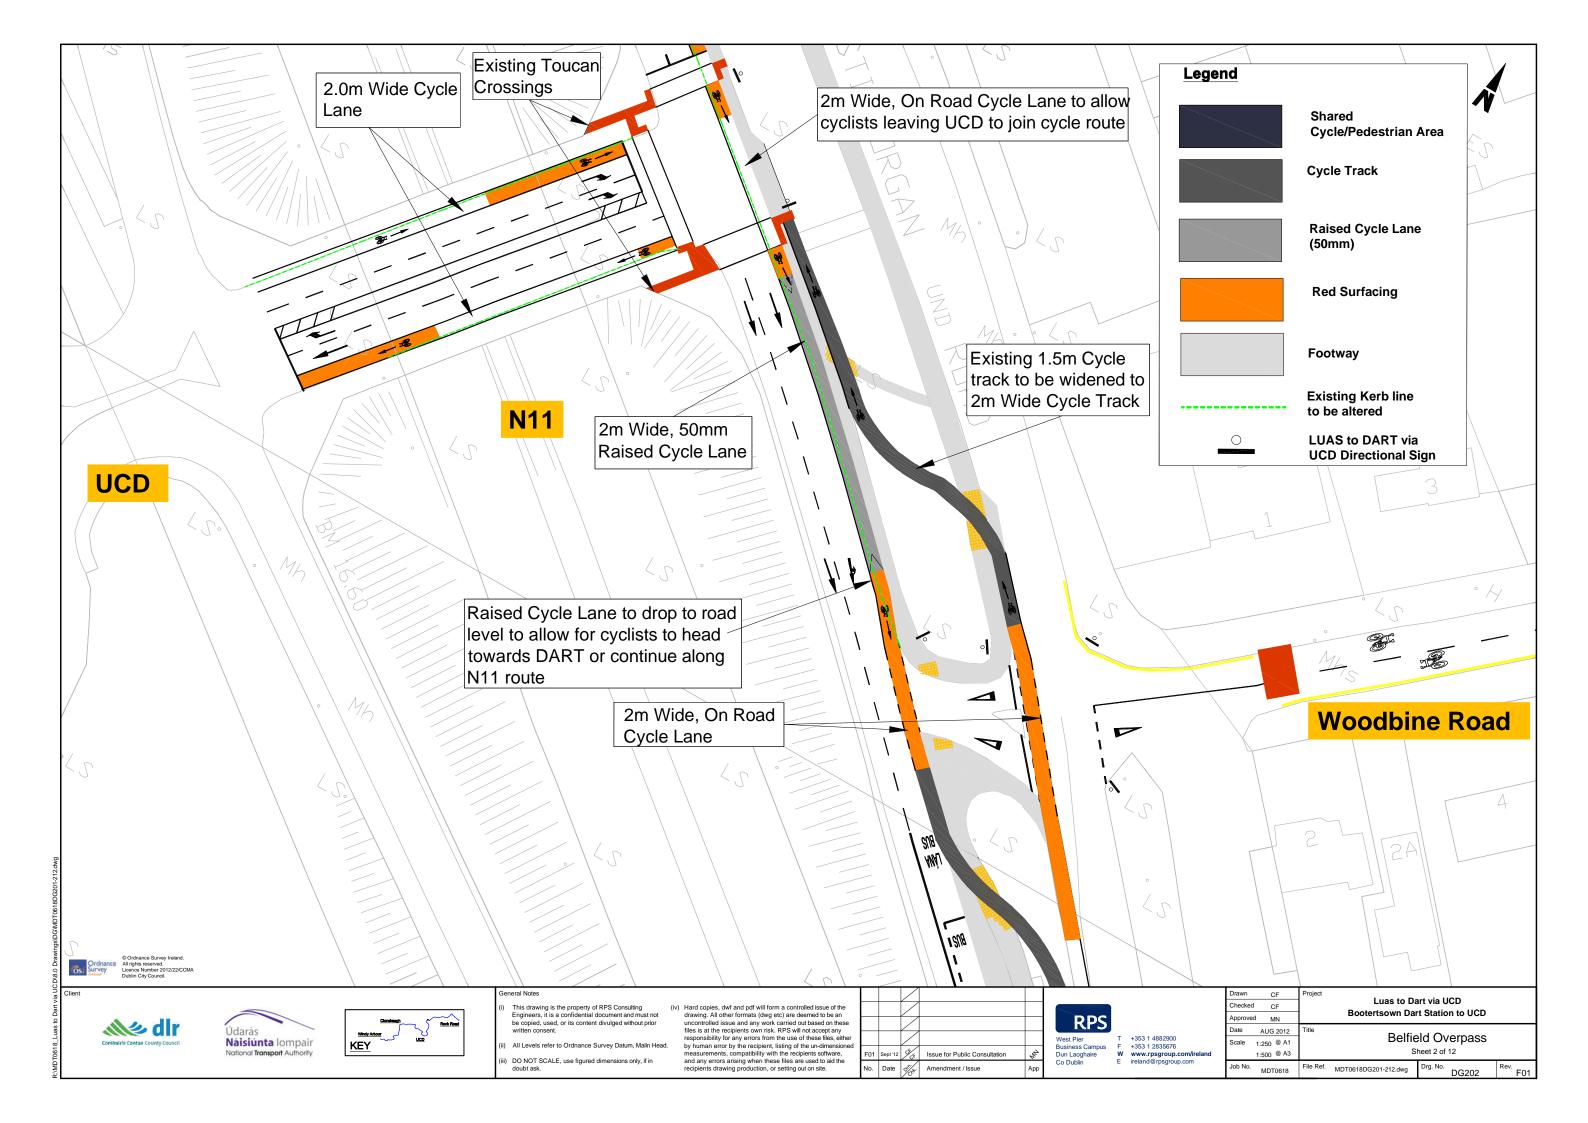

## **DRAWING TITLE**

| CONTENTS                          | Drawing No. |
|-----------------------------------|-------------|
| Scheme Location - Sheet Index     | IX001       |
|                                   |             |
| WINDY ARBOUR LUAS to U.C.D        |             |
| St. Columbanus Road               | DG101       |
| St Columbanus Road                | DG102       |
| Dundrum Road                      | DG103       |
| Mulvey Park                       | DG104       |
| Mulvey Park - Gledswood Park      | DG105       |
| Gledswood Park                    | DG106       |
| Gledswood Park                    | DG107       |
| Bird Avenue, Roebuck Road         | DG108       |
| Clonskeagh Road                   | DG109       |
| Clonskeagh Road - Wynnsward Drive | DG110       |
|                                   |             |
| BOOTERSTOWN DART STATION to UCD   |             |
| Belfield Overpass                 | DG201       |
| Belfield Overpass                 | DG202       |
| Belfield Overpass                 | DG203       |
| Woodbine Road                     | DG204       |
| Woodbine Road                     | DG205       |
| Woodbine Road                     | DG206       |
| Woodbine Road - Trimleston Avenue | DG207       |
| Trimleston Avenue                 | DG208       |
| Trimleston Avenue - Rock Road     | DG209       |
| Rock Road                         | DG210       |
| Rock Road                         | DG211       |
| Rock Road                         | DG212       |