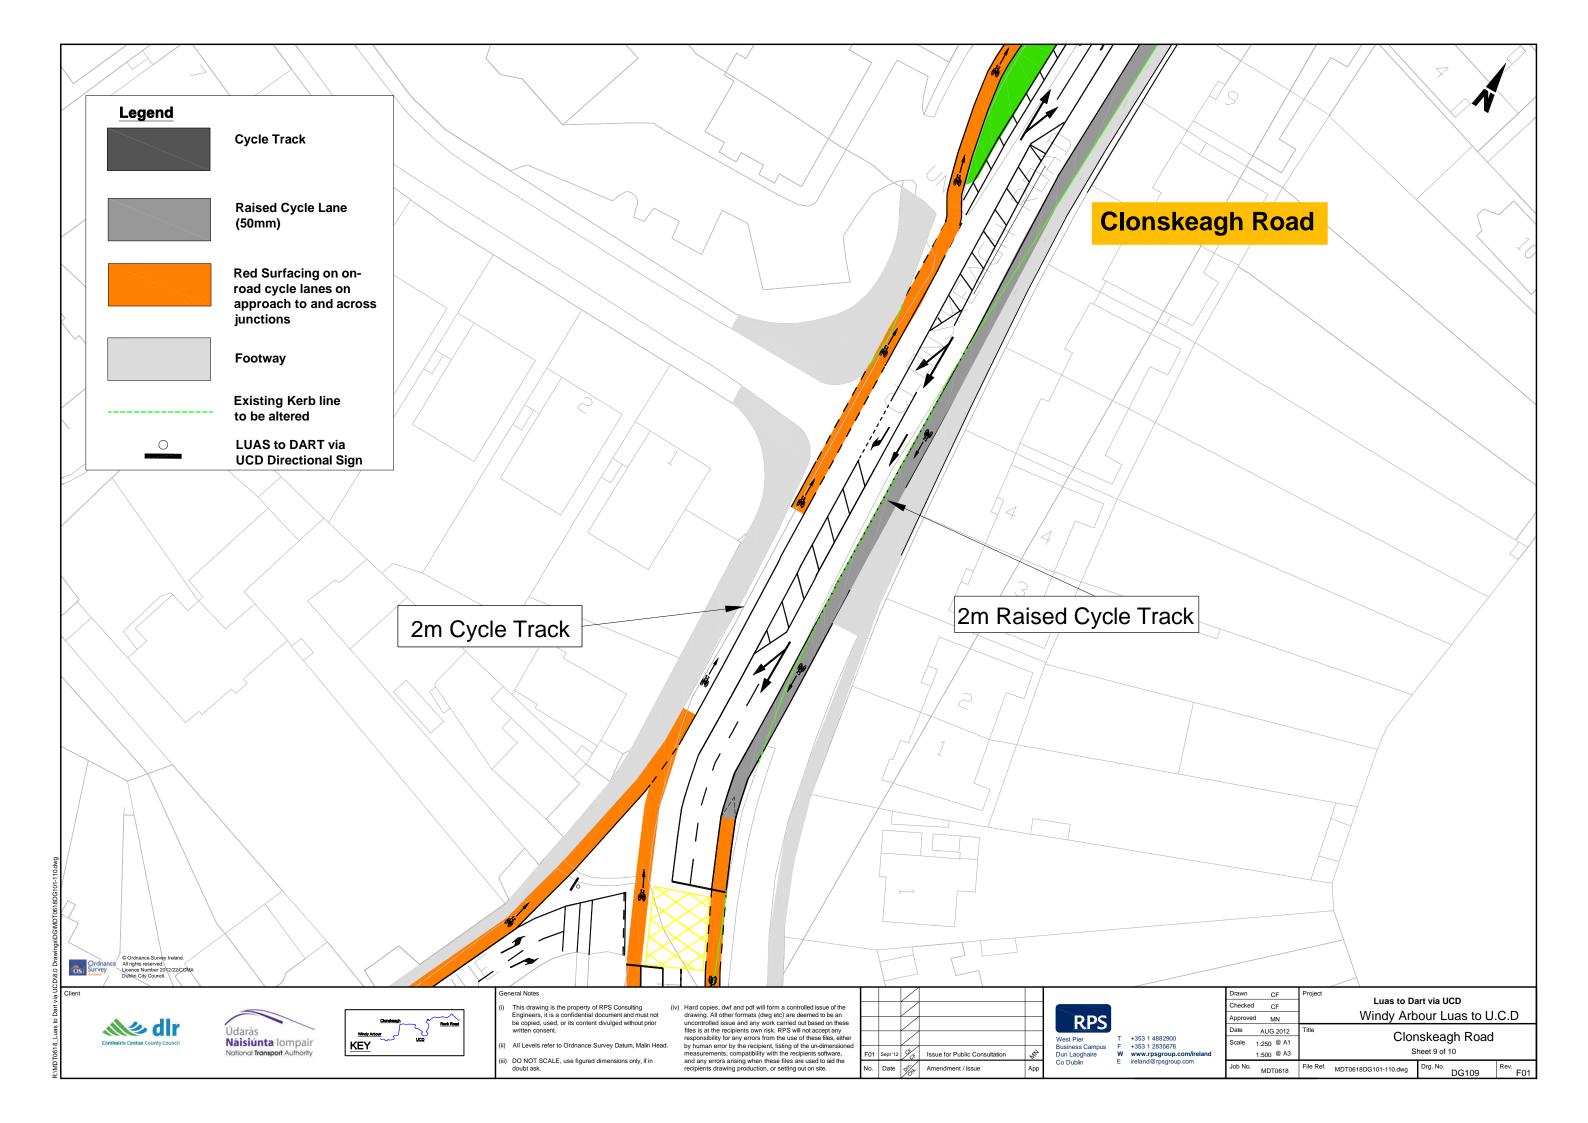

## **DRAWING TITLE**

| CONTENTS                          | Drawing No. |
|-----------------------------------|-------------|
| Scheme Location - Sheet Index     | IX001       |
|                                   |             |
| WINDY ARBOUR LUAS to U.C.D        |             |
| St. Columbanus Road               | DG101       |
| St Columbanus Road                | DG102       |
| Dundrum Road                      | DG103       |
| Mulvey Park                       | DG104       |
| Mulvey Park - Gledswood Park      | DG105       |
| Gledswood Park                    | DG106       |
| Gledswood Park                    | DG107       |
| Bird Avenue, Roebuck Road         | DG108       |
| Clonskeagh Road                   | DG109       |
| Clonskeagh Road - Wynnsward Drive | DG110       |
|                                   |             |
| BOOTERSTOWN DART STATION to UCD   |             |
| Belfield Overpass                 | DG201       |
| Belfield Overpass                 | DG202       |
| Belfield Overpass                 | DG203       |
| Woodbine Road                     | DG204       |
| Woodbine Road                     | DG205       |
| Woodbine Road                     | DG206       |
| Woodbine Road - Trimleston Avenue | DG207       |
| Trimleston Avenue                 | DG208       |
| Trimleston Avenue - Rock Road     | DG209       |
| Rock Road                         | DG210       |
| Rock Road                         | DG211       |
| Rock Road                         | DG212       |