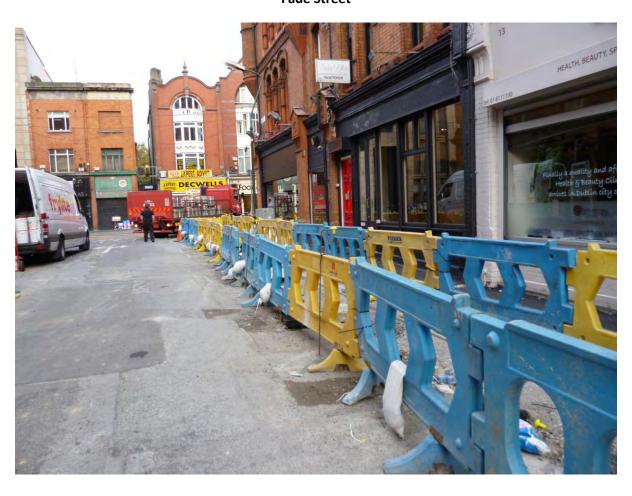

h**





## **Mount Street Upper**



### **Herbert Street**



# Fitzwilliam Square East



# St. Stephens Green East (2 options)





## St. Stephens Green South



# **Clonmel Street**



## **Hatch Street Upper**



# St. Stephen's Green West (2 options)





# **Dublin City Council**



### **Lotts Row**



# Sackville Place



## **Marlborough Street**



# Marlborough Place



### **Talbot Street**



### **Deverell Place**



# **Talbot Street (Additional Stands)**



## **Wolfe Tone Street**



Parnell Street (Near Junction with Jervis Street)



## Parnell Square East



# **Princes Street North (Additional Stands)**



# **Liffey Street Upper**



# Patrick Street



#### **Kevin Street Lower**



#### **Anne Street South**





### **Clarendon Street**



#### **Fade Street**



## D'Olier Street



#### **Screen Cinema**



# College Green