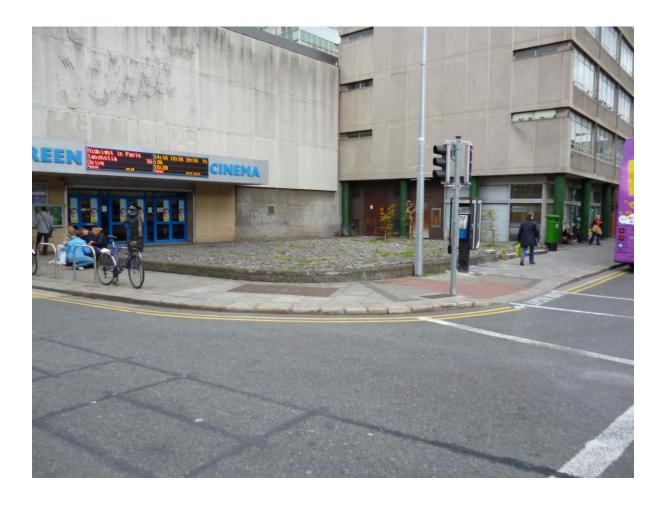

bert Street**



# Fitzwilliam Square East



# St. Stephens Green East (2 options)





## St. Stephens Green South



# **Clonmel Street**



## **Hatch Street Upper**



# St. Stephen's Green West (2 options)





# **Dublin City Council**



### **Lotts Row**



# Sackville Place



## **Marlborough Street**



# Marlborough Place



### **Talbot Street**



### **Deverell Place**



# **Talbot Street (Additional Stands)**



## **Wolfe Tone Street**



Parnell Street (Near Junction with Jervis Street)



## Parnell Square East



# **Princes Street North (Additional Stands)**



# **Liffey Street Upper**



# Patrick Street



#### **Kevin Street Lower**



#### **Anne Street South**





### **Clarendon Street**



#### **Fade Street**



## D'Olier Street



#### **Screen Cinema**



# College Green