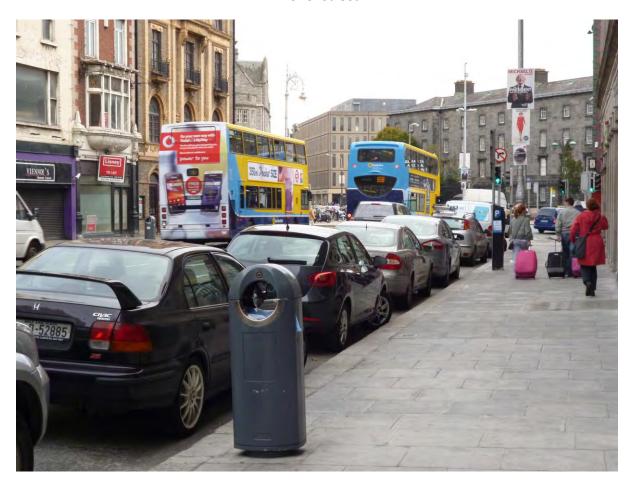

treet Upper**



### **Herbert Street**



# Fitzwilliam Square East



# St. Stephens Green East (2 options)





## St. Stephens Green South



# **Clonmel Street**



## **Hatch Street Upper**



# St. Stephen's Green West (2 options)





# **Dublin City Council**



### **Lotts Row**



# Sackville Place



## **Marlborough Street**



# Marlborough Place



### **Talbot Street**



### **Deverell Place**



# **Talbot Street (Additional Stands)**



## **Wolfe Tone Street**



Parnell Street (Near Junction with Jervis Street)



## Parnell Square East



# **Princes Street North (Additional Stands)**



# **Liffey Street Upper**



# Patrick Street



#### **Kevin Street Lower**



#### **Anne Street South**





### **Clarendon Street**



#### **Fade Street**



## D'Olier Street



#### **Screen Cinema**



# College Green