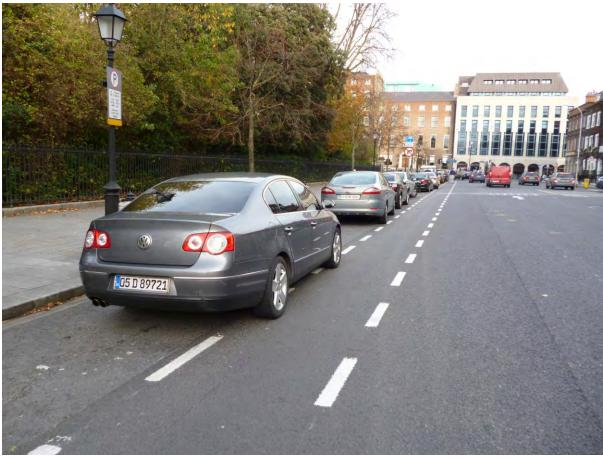

## **Dame Court**



## **Drury Street Car-park**



#### **Leinster Street South**





## **Mount Street Upper**



### **Herbert Street**



# Fitzwilliam Square East



# St. Stephens Green East (2 options)





## St. Stephens Green South



# **Clonmel Street**



## **Hatch Street Upper**



# St. Stephen's Green West (2 options)





# **Dublin City Council**



### **Lotts Row**



# Sackville Place



## **Marlborough Street**



# Marlborough Place



### **Talbot Street**



### **Deverell Place**



# **Talbot Street (Additional Stands)**



## **Wolfe Tone Street**



Parnell Street (Near Junction with Jervis Street)



## Parnell Square East



# **Princes Street North (Additional Stands)**



# **Liffey Street Upper**



# Patrick Street



#### **Kevin Street Lower**



#### **Anne Street South**





### **Clarendon Street**



#### **Fade Street**



## D'Olier Street



#### **Screen Cinema**



# College Green