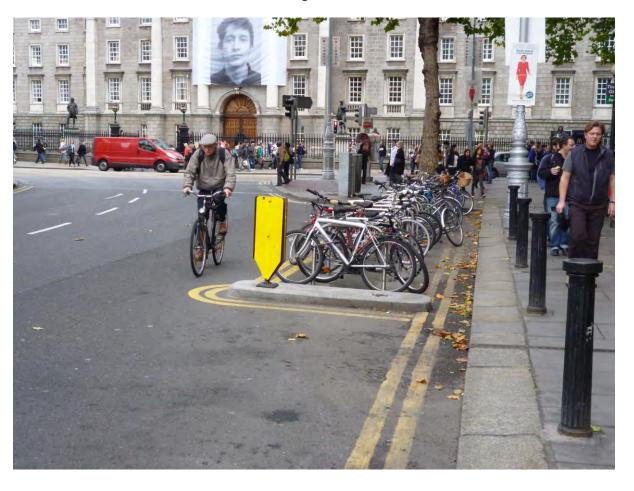

Fitzwilliam Square East



# St. Stephens Green East (2 options)





## St. Stephens Green South



# **Clonmel Street**



## **Hatch Street Upper**



# St. Stephen's Green West (2 options)





# **Dublin City Council**



### **Lotts Row**



# Sackville Place



## **Marlborough Street**



# Marlborough Place



### **Talbot Street**



### **Deverell Place**



# **Talbot Street (Additional Stands)**



## **Wolfe Tone Street**



Parnell Street (Near Junction with Jervis Street)



## Parnell Square East



# **Princes Street North (Additional Stands)**



# **Liffey Street Upper**



# Patrick Street



#### **Kevin Street Lower**



#### **Anne Street South**





### **Clarendon Street**



#### **Fade Street**



## D'Olier Street



#### **Screen Cinema**



# College Green